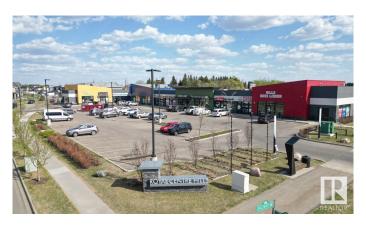

### \$0

0 Bedroom, 0.00 Bathroom, Retail on 0.00 Acres

Charlesworth, Edmonton, AB

Royal Centre Hills is a newly constructed retail development located at 3743 & 3735 8 Avenue SW in the growing Charlesworth community of South Edmonton. The property features two turnkey units available for lease: a 1,500 SF space ideal for a grocery or convenience store and a 1,012 SF former vape store. Positioned near the Ivor Dent Sports Park and surrounded by established neighbourhood amenities, the site benefits from strong local demographics, including over 38,000 residents within a 3 km radius and average household incomes exceeding \$112,000. With sustainable design features, ample parking, and exposure to a high-traffic residential area, Royal Centre Hills offers an excellent opportunity for service-oriented and retail tenants.