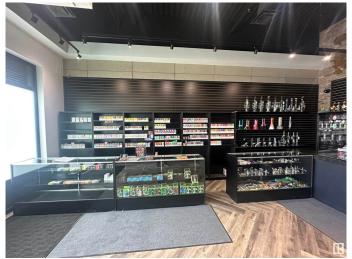

### \$0

0 Bedroom, 0.00 Bathroom, Retail on 0.00 Acres

Charlesworth, Edmonton, AB

Royal Centre Hills is a newly constructed retail development located at 3743 & 3735 8 Avenue SW in the growing Charlesworth community of South Edmonton. The property features two turnkey units available for lease: a 1,500 SF space ideal for a grocery or convenience store and a 1,012 SF former vape store. Positioned near the Ivor Dent Sports Park and surrounded by established neighbourhood amenities, the site benefits from strong local demographics, including over 38,000 residents within a 3 km radius and average household incomes exceeding \$112,000. With sustainable design features, ample parking, and exposure to a high-traffic residential area, Royal Centre Hills offers an excellent opportunity for service-oriented and retail tenants.