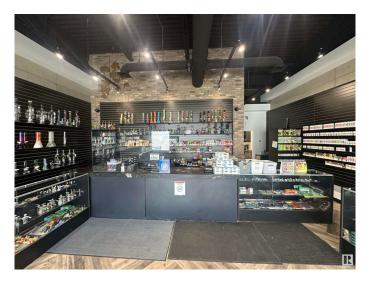

### \$0

0 Bedroom, 0.00 Bathroom, Retail on 0.00 Acres

Charlesworth, Edmonton, AB

Royal Centre Hills is a newly constructed retail development located at 3743 & 3735 8 Avenue SW in the growing Charlesworth community of South Edmonton. The property features two turnkey units available for lease: a 1,500 SF space ideal for a grocery or convenience store and a 1,012 SF former vape store. Positioned near the Ivor Dent Sports Park and surrounded by established neighbourhood amenities, the site benefits from strong local demographics, including over 38,000 residents within a 3 km radius and average household incomes exceeding \$112,000. With sustainable design features, ample parking, and exposure to a high-traffic residential area, Royal Centre Hills offers an excellent opportunity for service-oriented and retail tenants.