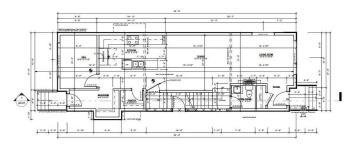

#### \$735,000

5 Bedroom, 3.50 Bathroom, 1,767 sqft Single Family on 0.00 Acres

Pleasantview (Edmonton), Edmonton, AB

Located in the Pleasantview community, this spacious 5-bedroom, 4-bathroom home offers exceptional living space for growing families. The main floor features a den, a modern kitchen with a generous island, an inviting living area, and a convenient powder room. Upstairs, you'll find three bedrooms, including a master suite with an ensuite bathroom, a shared bathroom, and a laundry area. The fully finished legal basement includes two additional bedrooms, a full bathroom, and a separate living area, perfect for guests or rental income. This home also offers a double garage and is ideally situated close to schools, parks, shopping, and public amenities. The property is under construction and estimated completion is in 90 days.

#### **Essential Information**

MLS® # E4436334 Price \$735,000

Bedrooms 5

Bathrooms 3.50

Full Baths 3

Half Baths 1

Square Footage 1,767

Acres 0.00