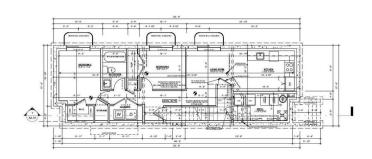

#### \$735,000

5 Bedroom, 3.50 Bathroom, 1,767 sqft Single Family on 0.00 Acres

Pleasantview (Edmonton), Edmonton, AB

Located in the Pleasantview community, this spacious 5-bedroom, 4-bathroom home offers exceptional living space for growing families. The main floor features a den, a modern kitchen with a generous island, an inviting living area, and a convenient powder room. Upstairs, you'll find three bedrooms, including a master suite with an ensuite bathroom, a shared bathroom, and a laundry area. The fully finished legal basement includes two additional bedrooms, a full bathroom, and a separate living area, perfect for guests or rental income. This home also offers a double garage and is ideally situated close to schools, parks, shopping, and public amenities. The property is under construction and estimated completion is in 90 days.

#### **Essential Information**

MLS® # E4436334 Price \$735,000

Bedrooms 5

Bathrooms 3.50

Full Baths 3

Half Baths 1

Square Footage 1,767

Acres 0.00