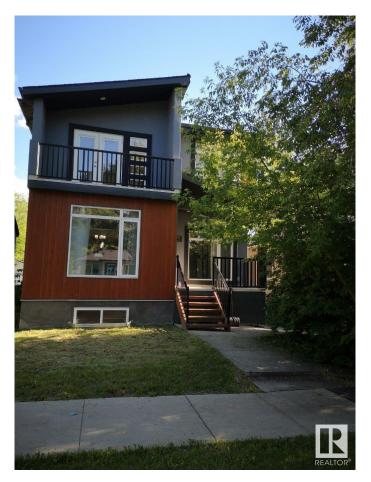

# \$919.900

5 Bedroom, 5.00 Bathroom, 2,137 sqft Single Family on 0.00 Acres

Queen Alexandra, Edmonton, AB

Amazing find!! Investors and Home owners who want a great ROI!! Potentially 8 bed beautiful home. Top floor has 3 beds with 3 ensuites and laundry room. Main floor has potentially 2 more beds, 2- 2pc baths, kitchen, dining room and livingroom. Basement contains a legal suite with own entrance, 3 beds, a bath, kitchen, laundry and living area. 2 decks off the upper floor and 2 decks off the main floor. The backyard comes with a 2 car garage with additional parking on the pad. All this and located in the desirable location close to UofA, UofA hospital, Whyte Ave, amazing schools and transportation!! Don't delay!

# Interior

Interior Features ensuite bathroom

Appliances Microwave Hood Fan, Dryer-Two, Refrigerators-Two, Stoves-Two,

Washers-Two, Dishwasher-Two

Heating Forced Air-2, Natural Gas

Stories 3

Has Suite Yes
Has Basement Yes