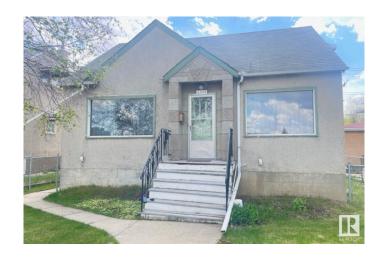

# \$355,000 - 8349 82 Avenue, Edmonton

MLS® #E4436604

### \$355,000

3 Bedroom, 2.00 Bathroom, 1,129 sqft Single Family on 0.00 Acres

King Edward Park, Edmonton, AB

Rent, renovate or redevelop. Large 44 ft x 113 ft lot with South facing yard. Close to shopping, LRT, downtown and more. Finished basement. Single garage. Mostly original condition. For more details please visit the REALTOR's® Website.