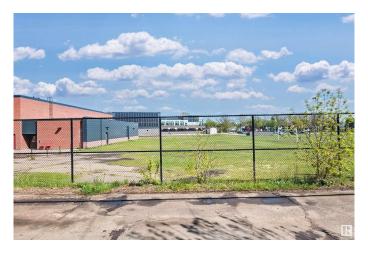

## \$375,000

0 Bedroom, 0.00 Bathroom, Single Family on 0.00 Acres

Ritchie, Edmonton, AB

Amazing Park Backing Location in Ritchie!!!
Build Your DREAM HOME!! Or Add Onto
Your Investment Portfolio! This 33'x132' Lot
Currently Has Capacity for a 3000+ Square
foot Single Family Home Above Grade with a
TRIPLE Car Garage. Alternatively You Could
Start Collecting Rent Cheques with a Clever
Front to Back Duplex Design with Legal
Basement Suites and Garage Suite.
Locations Like This RARELY Come for Sale,
the Time is Now to Capitalize on this Unique
Offering!

# **Exterior**

Exterior Features Back Lane, Backs Onto Park/Trees, Fenced, Park/Reserve, Playground

Nearby, Schools