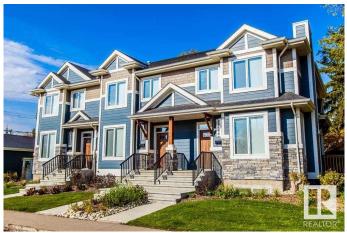

# \$2,095,000 - 10604 61 Avenue, Edmonton

MLS® #E4436752

#### \$2,095,000

0 Bedroom, 0.00 Bathroom, Multi-Family Commercial on 0.00 Acres

Allendale, Edmonton, AB

FANTASTIC CMHC MLI SELECT **OPPORTUNITY. NEWER BUILT TRIPLEX BY** THE UNIVERSITY. 5 UNITS IN TOTAL. This Triplex has (3) 2-storey units WITH 1400 SQ.FT ABOVE GRADE. FULLY-FINISHED BASEMENTS with an add'I 700 SQ. FT. Private separate access to all basements. Two basements HAVE LEGAL SUITES, and other one is roughed for a suite. Each unit has 3 bedrooms up and 1 bedroom down. TOTAL OF 12 BEDROOMS THROUGHOUT ALL 3 UNITS. Tons of UPGRADES: Quartz countertops throughout, Maple cabinets, Solid Walnut kitchen island tops, upgraded appliances, upgraded plumbing fixtures, 6 On-demand high efficient hot water tanks, flat painted 9' ceilings, 3 linear gas fireplaces, 3 A/C Units, 2 new furnaces, irrigation, SUPERIOR SOUNDPROOFING. Extensive money spent on exterior details including Hardie Board plank siding, cultured stone accents, window detailing, solid wood brackets, and metal details. There is a triple garage with triple parking pad. \$138,660 Gross Income. 5% Cap rate.

Built in 2014