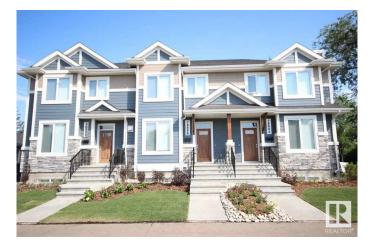

# \$2,095,000 - 10604 61 Avenue, Edmonton

MLS® #E4436752

#### \$2,095,000

0 Bedroom, 0.00 Bathroom, Multi-Family Commercial on 0.00 Acres

Allendale, Edmonton, AB

FANTASTIC CMHC MLI SELECT **OPPORTUNITY. NEWER BUILT TRIPLEX BY** THE UNIVERSITY. 5 UNITS IN TOTAL. This Triplex has (3) 2-storey units WITH 1400 SQ.FT ABOVE GRADE. FULLY-FINISHED BASEMENTS with an add'I 700 SQ. FT. Private separate access to all basements. Two basements HAVE LEGAL SUITES, and other one is roughed for a suite. Each unit has 3 bedrooms up and 1 bedroom down. TOTAL OF 12 BEDROOMS THROUGHOUT ALL 3 UNITS. Tons of UPGRADES: Quartz countertops throughout, Maple cabinets, Solid Walnut kitchen island tops, upgraded appliances, upgraded plumbing fixtures, 6 On-demand high efficient hot water tanks, flat painted 9' ceilings, 3 linear gas fireplaces, 3 A/C Units, 2 new furnaces, irrigation, SUPERIOR SOUNDPROOFING. Extensive money spent on exterior details including Hardie Board plank siding, cultured stone accents, window detailing, solid wood brackets, and metal details. There is a triple garage with triple parking pad. \$138,660 Gross Income. 5% Cap rate.

Built in 2014