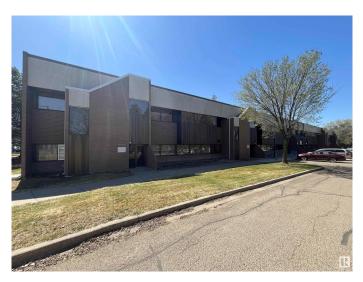

#### \$5,800,000

0 Bedroom, 0.00 Bathroom, Industrial on 0.00 Acres

Edmonton Research & Development Park, Edmonton, AB

A Premier Multi-Tenant Facility in Edmonton Research Park. 38,166 sq.ft.± with gross leaseable area of 34,488 sq.ft.± industrial building with a flexible mix of office, production, and fully equipped wet lab spaces. Strategically located in the Edmonton Research Park, surrounded by innovative industrial and research organizations. Direct access to South Edmonton Common for convenience and amenities. • Three (3'x10') rear overhead loading doors for efficient logistics • Multiple pedestrian access points (front and rear) • Dual parking lots (front and rear) offering 3Å— the industry average in parking capacity • Heavy electrical power capacity to support advanced operations • Wet lab facilities ready for immediate occupancy and use • Potential Development opportunity to add new 9,600 sq.ft. – 13,800 sq.ft. building to rear portion of site. Current Occupancy • 85% leased • Diverse tenant mix with Weighted Average term remaining of 1.03 Years

Built in 1983