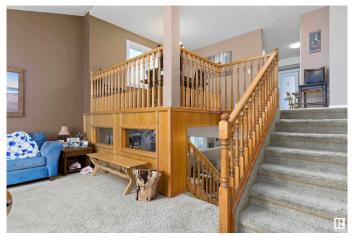

#### \$475,000

4 Bedroom, 3.00 Bathroom, 1,356 sqft Single Family on 0.00 Acres

Mayliewan, Edmonton, AB

Welcome to your next home! This beautifully maintained 1,300 sq ft bi-level residence offers a perfect blend of comfort, functionality, and outdoor living. 4 generous bedrooms – ideal for families, guests, or home office setups. 3 full bathrooms â€" no more waiting in line for the shower! Open-concept living & dining area with abundant natural light. Well-equipped kitchen with ample storage and prep space. Lower level with bonus living space â€" great for entertaining or relaxing. Covered patio – perfect for year-round BBQs, gatherings, or peaceful evenings outside. Spacious backyard â€" room to play, garden, or unwind. Attached garage and driveway parking. Nestled in a quiet, family-friendly neighborhood with easy access to schools, parks, shopping, and major routes â€" this home offers both convenience and charm.

### Interior

Interior Features ensuite bathroom

Appliances Dishwasher-Built-In, Dryer, Garage Control, Garage Opener, Hood Fan,

Refrigerator, Stove-Electric, Washer

Heating Forced Air-1, Natural Gas

Stories 2

Has Basement Yes

Basement Full, Finished