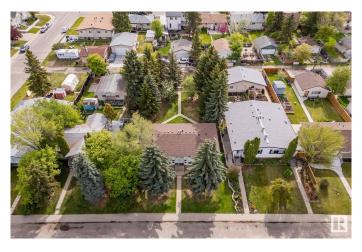

#### \$599,900

4 Bedroom, 4.00 Bathroom, 1,407 sqft Single Family on 0.00 Acres

Jasper Park, Edmonton, AB

A rare find in Jasper Park! \*\*\*\* great cash flow + huge potential! \*\* Right across Stratford school & James Gibbons school. \*\* FOUR permitted suites!! \*\* Whole duplex, side by side, in its Entirety, with 4 Separate suites/entrances. \*\* Total rental income: \$3.900/month. \*\* Each suite has its own One Bedroom, Living room, Kitchen, Full bathroom and Laundry. \*\* It is a Bi-level so the basement windows are Above-ground and basements suites are brighter. \*\* Newer bathrooms, Newer roof, Newer windows, Newer flooring and Newer paint. \*\* Zoning: already Medium Scale Residential (RM h16). \*\*\*\* Last but certainly not the least, Huge LOT, 880 m2 (9,472 sqft); 19.5m X 45m, (64 feet X 148 feet). \*\* Home is what you make it!