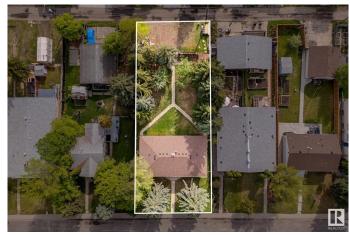

#### \$599,900

4 Bedroom, 4.00 Bathroom, 1,407 sqft Single Family on 0.00 Acres

Jasper Park, Edmonton, AB

A rare find in Jasper Park! \*\*\*\* great cash flow + huge potential! \*\* Right across Stratford school & James Gibbons school. \*\* FOUR permitted suites!! \*\* Whole duplex, side by side, in its Entirety, with 4 Separate suites/entrances. \*\* Total rental income: \$3.900/month. \*\* Each suite has its own One Bedroom, Living room, Kitchen, Full bathroom and Laundry. \*\* It is a Bi-level so the basement windows are Above-ground and basements suites are brighter. \*\* Newer bathrooms, Newer roof, Newer windows, Newer flooring and Newer paint. \*\* Zoning: already Medium Scale Residential (RM h16). \*\*\*\* Last but certainly not the least, Huge LOT, 880 m2 (9,472 sqft); 19.5m X 45m, (64 feet X 148 feet). \*\* Home is what you make it!