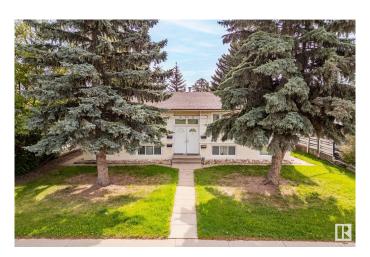

#### \$599,900

4 Bedroom, 4.00 Bathroom, 1,407 sqft Single Family on 0.00 Acres

Jasper Park, Edmonton, AB

A rare find in Jasper Park! \*\*\*\* great cash flow + huge potential! \*\* Right across Stratford school & James Gibbons school. \*\* FOUR permitted suites!! \*\* Whole duplex, side by side, in its Entirety, with 4 Separate suites/entrances. \*\* Total rental income: \$3.900/month. \*\* Each suite has its own One Bedroom, Living room, Kitchen, Full bathroom and Laundry. \*\* It is a Bi-level so the basement windows are Above-ground and basements suites are brighter. \*\* Newer bathrooms, Newer roof, Newer windows, Newer flooring and Newer paint. \*\* Zoning: already Medium Scale Residential (RM h16). \*\*\*\* Last but certainly not the least, Huge LOT, 880 m2 (9,472 sqft); 19.5m X 45m, (64 feet X 148 feet). \*\* Home is what you make it!

#### **Exterior**

Exterior Wood, Vinyl

Exterior Features Schools, See Remarks

Roof Asphalt Shingles

Construction Wood, Vinyl

Foundation Concrete Perimeter