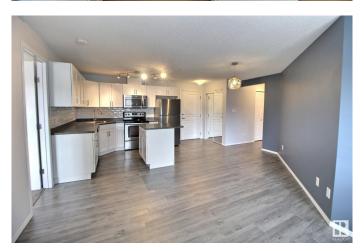

#### \$212,500

2 Bedroom, 2.00 Bathroom, 880 sqft Condo / Townhouse on 0.00 Acres

Clareview Town Centre, Edmonton, AB

Welcome to this spacious condo, conveniently located by Clareview LRT station. The main living area is bright and open with modern colours, and upgraded lighting. The kitchen has plenty of cupboard and counter space, as well as stainless appliances and a centre island. The primary suite features a large closet and full ensuite. On the other side of the unit is the second bedroom, which also has a large closet and another full bathroom and in suite laundry. There is a titled underground parking stall, and a gym in the building. This home is a MUST SEE!