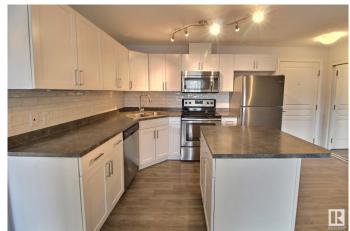

#### \$212,500

2 Bedroom, 2.00 Bathroom, 880 sqft Condo / Townhouse on 0.00 Acres

Clareview Town Centre, Edmonton, AB

Welcome to this spacious condo, conveniently located by Clareview LRT station. The main living area is bright and open with modern colours, and upgraded lighting. The kitchen has plenty of cupboard and counter space, as well as stainless appliances and a centre island. The primary suite features a large closet and full ensuite. On the other side of the unit is the second bedroom, which also has a large closet and another full bathroom and in suite laundry. There is a titled underground parking stall, and a gym in the building. This home is a MUST SEE!