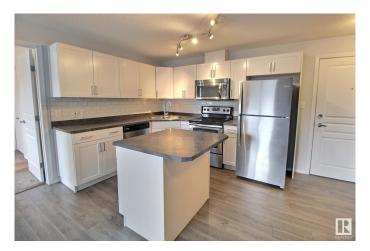

#### \$212,500

2 Bedroom, 2.00 Bathroom, 880 sqft Condo / Townhouse on 0.00 Acres

Clareview Town Centre, Edmonton, AB

Welcome to this spacious condo, conveniently located by Clareview LRT station. The main living area is bright and open with modern colours, and upgraded lighting. The kitchen has plenty of cupboard and counter space, as well as stainless appliances and a centre island. The primary suite features a large closet and full ensuite. On the other side of the unit is the second bedroom, which also has a large closet and another full bathroom and in suite laundry. There is a titled underground parking stall, and a gym in the building. This home is a MUST SEE!