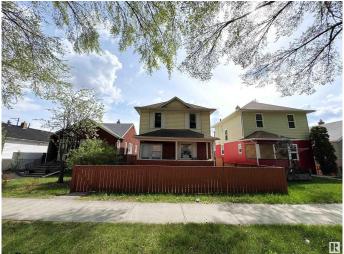

# \$289,000 - 11431 87 Street, Edmonton

MLS® #E4437552

#### \$289,000

3 Bedroom, 3.00 Bathroom, 1,243 sqft Single Family on 0.00 Acres

Parkdale (Edmonton), Edmonton, AB

Investor Alert! This property features THREE LEGAL self-contained one-bedroom suites, making it an excellent revenue-generating opportunity. The main floor unit includes a living room, kitchen, bedroom, and full bathroom. The upper-level suite, also with a separate entrance, is similarly laid out with a living room, kitchen, bedroom, bathroom, closets, and a foyer. The basement suite, with its own SEPERATE ENTRANCE, offers a living room, kitchen, bedroom, bathroom, storage area, and closet space. The high-efficiency furnace was replaced last year, and the hot water tank was replaced just 2â€"3 months ago, therefore reduced maintenance cost.

Type Single Family

Sub-Type Tri-Plex
Style 2 Storey
Status Active

### **Exterior**

Exterior Wood, Metal, Vinyl

Exterior Features Fenced

Roof Asphalt Shingles

Construction Wood, Metal, Vinyl

Foundation See Remarks