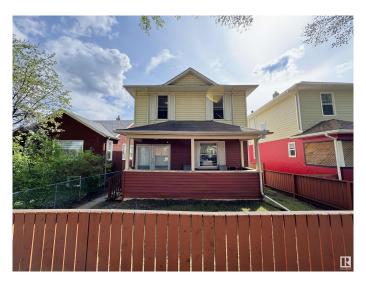

# \$289,000 - 11431 87 Street, Edmonton

MLS® #E4437552

#### \$289,000

3 Bedroom, 3.00 Bathroom, 1,243 sqft Single Family on 0.00 Acres

Parkdale (Edmonton), Edmonton, AB

Investor Alert! This property features THREE LEGAL self-contained one-bedroom suites, making it an excellent revenue-generating opportunity. The main floor unit includes a living room, kitchen, bedroom, and full bathroom. The upper-level suite, also with a separate entrance, is similarly laid out with a living room, kitchen, bedroom, bathroom, closets, and a foyer. The basement suite, with its own SEPERATE ENTRANCE, offers a living room, kitchen, bedroom, bathroom, storage area, and closet space. The high-efficiency furnace was replaced last year, and the hot water tank was replaced just 2â€"3 months ago, therefore reduced maintenance cost.

Type Single Family

Sub-Type Tri-Plex
Style 2 Storey
Status Active

### **Exterior**

Exterior Wood, Metal, Vinyl

Exterior Features Fenced

Roof Asphalt Shingles

Construction Wood, Metal, Vinyl

Foundation See Remarks