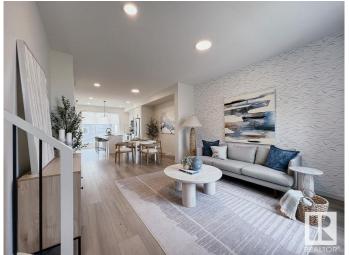

#### \$523,516

3 Bedroom, 2.50 Bathroom, 1,353 sqft Single Family on 0.00 Acres

Alces, Edmonton, AB

Introducing the Metro Shift 18 by award winning Cantiro Homes, a rear laned single family home offering even more space and versatility. It is designed to fit on a wide range of lots and easily incorporate a side entrance for future basement income suite. The expansive open-concept main floor includes a spacious kitchen, dining, and living area â€" perfect for family living and entertaining. With the Equity Personalization Package, you can add a 2 beds basement suite, ideal for rental income or extended family, or opt to add the suite yourself at a later date. The Metro Shift 18 provides the perfect balance of space, convenience, and adaptability. \*photos are for representation only. Colours and finishing may vary\*

### Interior

Interior Features ensuite bathroom

Appliances Dishwasher-Built-In, Oven-Microwave, Refrigerator, Stove-Electric

Heating Forced Air-1, Natural Gas

Stories 2

Has Basement Yes

Basement Full, Unfinished