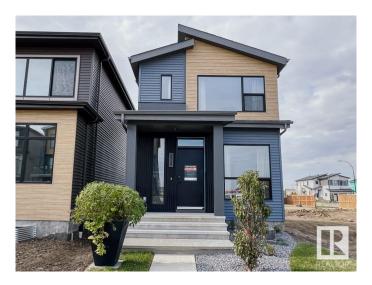

# \$523,516 - 335 30th Street, Edmonton

MLS® #E4437892

#### \$523,516

3 Bedroom, 2.50 Bathroom, 1,353 sqft Single Family on 0.00 Acres

Alces, Edmonton, AB

Introducing the Metro Shift 18 by award winning Cantiro Homes, a rear laned single family home offering even more space and versatility. It is designed to fit on a wide range of lots and easily incorporate a side entrance for future basement income suite. The expansive open-concept main floor includes a spacious kitchen, dining, and living area â€" perfect for family living and entertaining. With the Equity Personalization Package, you can add a 2 beds basement suite, ideal for rental income or extended family, or opt to add the suite yourself at a later date. The Metro Shift 18 provides the perfect balance of space, convenience, and adaptability. \*photos are for representation only. Colours and finishing may vary\*

#### **Exterior**

Exterior Wood, Vinyl

Exterior Features Park/Reserve, Picnic Area, Race Track, Shopping Nearby

Roof Asphalt Shingles

Construction Wood, Vinyl

Foundation Concrete Perimeter