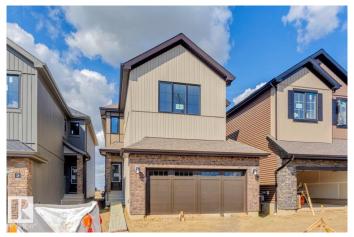

# \$587,958 - 10 Chartres Close, St. Albert

MLS® #E4437948

#### \$587,958

3 Bedroom, 2.50 Bathroom, 2,240 sqft Single Family on 0.00 Acres

Chérot, St. Albert, AB

Available for August Possession – The Kiera Model by Bedrock Homes in Cherot. Discover the thoughtfully designed Kiera model by Bedrock Homes, located in the Cherot community. This â€~Open to Below' layout offers a bright foyer leading to a flex room, half bath, and a functional mudroom off the spacious double garage. The open-concept kitchen, dining area, and great room provide an ideal setting for entertaining. Upstairs, a bridge-style hallway connects to a bonus room, two generously sized bedrooms, a full bathroom, and a convenient laundry area. The primary suite includes a large walk-in closet and a spa-inspired ensuite.

#### **Essential Information**

MLS® # E4437948 Price \$587,958

Bedrooms 3
Bathrooms 2.50
Full Baths 2

Half Baths 1

Square Footage 2,240 Acres 0.00

Year Built 2025

Type Single Family

Sub-Type Detached Single Family