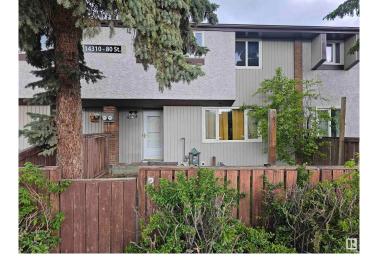

# \$179,000 - 14310 80 Street, Edmonton

MLS® #E4438352

# \$179,000

4 Bedroom, 2.00 Bathroom, 936 sqft Condo / Townhouse on 0.00 Acres

Kildare, Edmonton, AB

Welcome home This condo has received a renovation on all three levels the main floor has a large living room that lead to the kitchen with a newer laminate flooring throughout the kitchen has newer cabinet and a pantry make the kitchen very functional, The second floor has 3 bedrooms with a spacious walk in closet in the master. A 4 piece bath with tile floors . the fully finished basement with a 4th bedroom and a second 3 piece bathroom. don't miss out

#### **Exterior**

Exterior Wood, Stucco

Exterior Features Playground Nearby, Public Transportation, Schools, See Remarks

Roof Asphalt Shingles

Construction Wood, Stucco

Foundation Concrete Perimeter