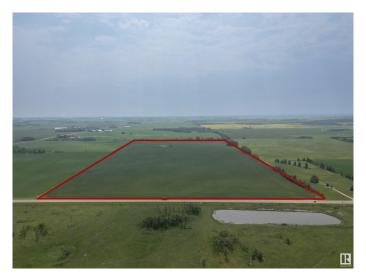

#### \$3,200,000

0 Bedroom, 0.00 Bathroom, Rural on 75.21 Acres

Rolly View Meadows, Rural Leduc County, ON

Discover a golden opportunity to create a haven of luxury country residential properties on this remarkable parcel of vacant land, spanning an expansive 75.21 acres. Located on Rollyview Road, nestled between Range Roads 245 and 244, this pristine land presents an exceptional canvas for your development aspirations. Located very close to Leduc and all city services and amenities. Zoned as Country Residential, this land presents an excellent opportunity for developers to create an exclusive community of country residential residences.

### Exterior

Exterior Features Airport Nearby, Flat Site, Golf Nearby, Level Land, See Remarks