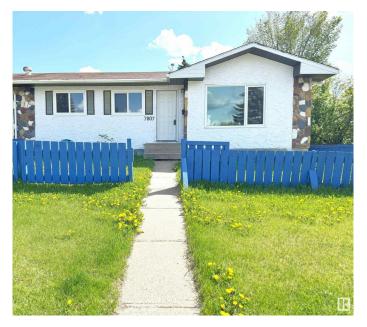

### \$445,000

5 Bedroom, 2.00 Bathroom, 949 sqft Single Family on 0.00 Acres

Richfield, Edmonton, AB

Investor Alert! Fully renovated half duplex bungalow in Lee Ridge, Mill Woodsâ€"perfect for first-time buyers or savvy investors. Rare opportunity for a visionary developer. Sitting on a 70' x 70' (5,000 sq ft) lot, this home features 5 bedrooms and 6-8 parking stalls. The main floor includes 3 bedrooms, a full bath, a bright living room, an updated kitchen with new appliances, and laundry. The fully finished basement has a separate entrance, 2 bedrooms, a second kitchen, second laundry, and living spaceâ€"ideal for a nanny or in-law suite. Recent upgrades include new flooring, paint, kitchens, and bathrooms. Walking distance to schools, parks, shopping, and transit. A must-see with high potential for future redevelopment!

## **Exterior**

Exterior Wood, Stucco

Exterior Features Airport Nearby, Corner Lot, Fenced, Flat Site, Golf Nearby, Landscaped,

Playground Nearby, Public Transportation, Schools, Shopping Nearby

Roof Asphalt Shingles