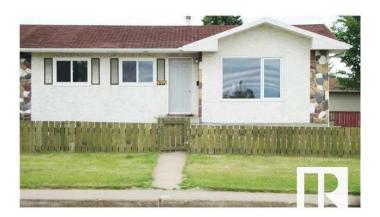

### \$445,000

5 Bedroom, 2.00 Bathroom, 949 sqft Single Family on 0.00 Acres

Richfield, Edmonton, AB

Investor Alert! Fully renovated half duplex bungalow in Lee Ridge, Mill Woodsâ€"perfect for first-time buyers or savvy investors. Rare opportunity for a visionary developer. Sitting on a 70' x 70' (5,000 sq ft) lot, this home features 5 bedrooms and 6-8 parking stalls. The main floor includes 3 bedrooms, a full bath, a bright living room, an updated kitchen with new appliances, and laundry. The fully finished basement has a separate entrance, 2 bedrooms, a second kitchen, second laundry, and living spaceâ€"ideal for a nanny or in-law suite. Recent upgrades include new flooring, paint, kitchens, and bathrooms. Walking distance to schools, parks, shopping, and transit. A must-see with high potential for future redevelopment!

## **Exterior**

Exterior Wood, Stucco

Exterior Features Airport Nearby, Corner Lot, Fenced, Flat Site, Golf Nearby, Landscaped,

Playground Nearby, Public Transportation, Schools, Shopping Nearby

Roof Asphalt Shingles