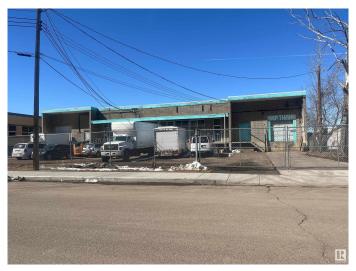

# \$2,300,000

0 Bedroom, 0.00 Bathroom, Industrial on 0.00 Acres

Boyle Street, Edmonton, AB

Rare opportunity to purchase multi-tenant distribution building downtown Edmonton. Perfect for wholesale food distribution user. 16,200 Sq,Ft. + Warehouse Building. 8,100 sq.ft.± occupied by long term tenant with lease expiry in 2027.

### **Essential Information**

MLS® # E4438596 Price \$2,300,000

Bathrooms 0.00 Acres 0.00 Year Built 1967

Type Industrial Status Active

#### **Exterior**

Exterior Brick
Construction Brick