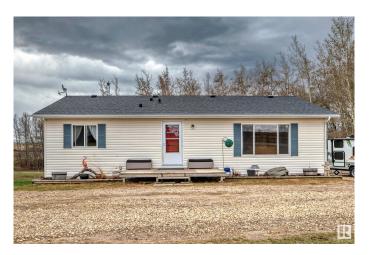

# \$1,800,000 - 25113 Twp Rd 272, Rural Rockyview County

MLS® #E4438636

#### \$1,800,000

3 Bedroom, 2.50 Bathroom, 1,320 sqft Rural on 4.79 Acres

None, Rural Rockyview County, AB

Attention Home Buyers & Investors! A Remarkable 4.79-acre parcel of prime Mixed Residential and Commercial Real Estate nestled amidst picturesque landscapes, a one of a kind entrepreneur's dream with positive income growth and expansion. The entire main floor is adorned with freshly painted walls, durable vinyl flooring, brand-new quartz counter tops, a pristine fridge, and exquisitely redone bathrooms that redefine everyday living. The outside boast of an expansive south-facing deck from the kitchen/dining area. The WALKOUT basement, can be transformed to add additional income or extra living space. Most importantly, this property boasts a thriving commercial farming operation already in place and generating rental & operating income. Flexible zoning allows for more commercial opportunities.