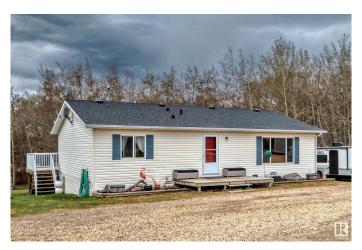

# \$1,800,000 - 25113 Twp Rd 272, Rural Rockyview County

MLS® #E4438636

#### \$1,800,000

3 Bedroom, 2.50 Bathroom, 1,320 sqft Rural on 4.79 Acres

None, Rural Rockyview County, AB

Attention Home Buyers & Investors! A Remarkable 4.79-acre parcel of prime Mixed Residential and Commercial Real Estate nestled amidst picturesque landscapes, a one of a kind entrepreneur's dream with positive income growth and expansion. The entire main floor is adorned with freshly painted walls, durable vinyl flooring, brand-new quartz counter tops, a pristine fridge, and exquisitely redone bathrooms that redefine everyday living. The outside boast of an expansive south-facing deck from the kitchen/dining area. The WALKOUT basement, can be transformed to add additional income or extra living space. Most importantly, this property boasts a thriving commercial farming operation already in place and generating rental & operating income. Flexible zoning allows for more commercial opportunities.