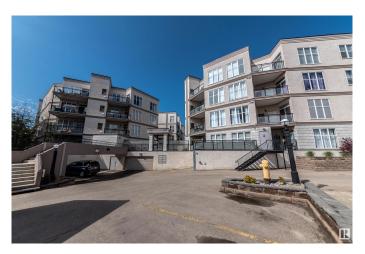

### \$200,000

1 Bedroom, 1.00 Bathroom, 648 sqft Condo / Townhouse on 0.00 Acres

Empire Park, Edmonton, AB

Well appointed 1 bedroom main floor condo unit in desirable "Southview Court". Features an extra large patio facing into the treed courtyard and is completely secured within the gated complex. 9' ceilings make this unit feel even more spacious. Upgraded heated secure parking and storage area also included along with all the appliances. In-suite laundry, and all window coverings. Location is one of the most convenient in Edmonton, just steps shopping, pubs, restaurants, Whitemud and Calgary trail and direct transportation to U of A. Comes with a titled underground parking stall and one more leased space with extra storage. Low condo fees makes this one very attactive

## **Community Information**

Address 150 4827 104a Street

Area Edmonton
Subdivision Empire Park
City Edmonton
County ALBERTA

Province AB

Postal Code T6H 0R5

### **Amenities**

Amenities Ceiling 9 ft., Exterior Walls- 2"x6", Parking-Extra, Parking-Visitor, Patio

Parking Underground