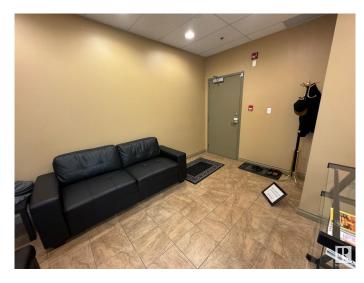

## \$375,000

0 Bedroom, 0.00 Bathroom, Office on 0.00 Acres

Parsons Industrial, Edmonton, AB

Approx 1,000 sq.ft. of office space FOR SALE in the highly visible Square on 23rd. 2nd floor space offers 4 private offices (3 with windows), reception area, board room (or 5th office - with a window), kitchen area, and large storage room. Building offers a mix of retail and professional services. Ample parking, and signage available. Building also features an elevator and is handicap accessible. This would make a great space for professionals (medical, finance, law, etc) Great accessibility to major roadways such as the Whitemud and Anthony Henday.