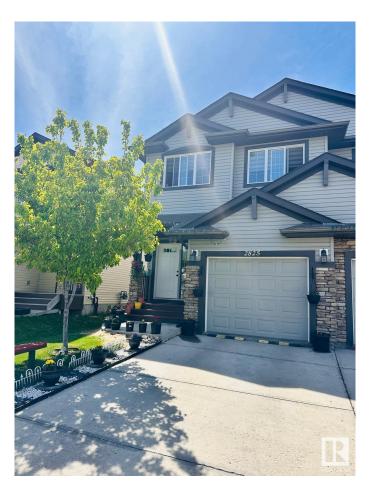

## \$429.000

3 Bedroom, 3.50 Bathroom, 1,431 sqft Single Family on 0.00 Acres

Laurel, Edmonton, AB

Welcome to this Beautiful duplex with finished basement with city permit ,located in the heart of laurel, great deal for first time home buyers or investors, This 1431 sq ft duplex. Main floor has open concept kitchen with access to the large living room and dining room. 2 piece bath completes this level. Upstairs you'll see master bedroom with ensuite and 2 other bedrooms and a full bathroom and Bonus room. The basement consist of large entertainment area with full 4 psc Bath. The property is fully landscaped and fenced with a deck. Close to schools, parks & shopping, Meadows rec center. This property won't be in the market to long.

## Interior

Interior Features ensuite bathroom

Appliances Dishwasher-Built-In, Dryer, Garage Control, Garage Opener, Hood Fan,

Refrigerator, Stove-Electric, Washer

Heating Forced Air-1, Natural Gas

Stories 3