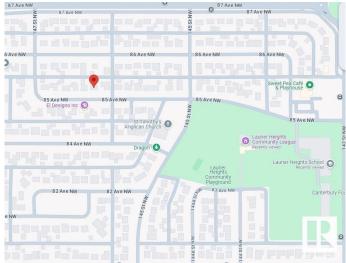

#### \$299,900

0 Bedroom, 0.00 Bathroom, Single Family on 0.00 Acres

Laurier Heights, Edmonton, AB

This 25 ft wide by 100 ft long vacant lot offers the perfect opportunity to build your dream home in one of Edmonton's most desirable communities. Prime location with a wealth of amenities nearby, including shopping, golf courses, and the Laurier Heights Community Center & Arena - minutes from downtown. Enjoy the convenience of being within walking distance to Laurier Heights School (Elementary and Junior High), the Edmonton Valley Zoo, parks, and the scenic North Saskatchewan River. Imagine creating a beautiful two-story home with a legal basement suite for extra income and a double detached garage. Don't miss the chance to secure your future in this vibrant, family-friendly neighborhood!

## **Community Information**

Address

14610 85 Avenue

| Area        | Edmonton        |
|-------------|-----------------|
| Subdivision | Laurier Heights |
| City        | Edmonton        |
| County      | ALBERTA         |
| Province    | AB              |
| Postal Code | T5R 3Z4         |