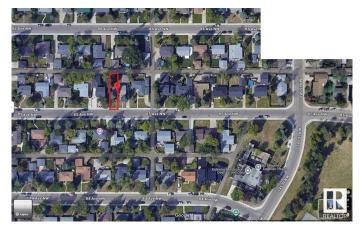

#### \$299,900

0 Bedroom, 0.00 Bathroom, Single Family on 0.00 Acres

Laurier Heights, Edmonton, AB

This 25 ft wide by 100 ft long vacant lot offers the perfect opportunity to build your dream home in one of Edmonton's most desirable communities. Prime location with a wealth of amenities nearby, including shopping, golf courses, and the Laurier Heights Community Center & Arena - minutes from downtown. Enjoy the convenience of being within walking distance to Laurier Heights School (Elementary and Junior High), the Edmonton Valley Zoo, parks, and the scenic North Saskatchewan River. Imagine creating a beautiful two-story home with a legal basement suite for extra income and a double detached garage. Don't miss the chance to secure your future in this vibrant, family-friendly neighborhood!

## **Community Information**

Address

14610 85 Avenue

| Area        | Edmonton        |
|-------------|-----------------|
| Subdivision | Laurier Heights |
| City        | Edmonton        |
| County      | ALBERTA         |
| Province    | AB              |
| Postal Code | T5R 3Z4         |