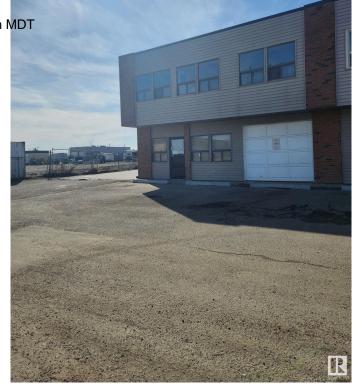

### \$400,000

0 Bedroom, 0.00 Bathroom, Industrial on 0.00 Acres

Winterburn Industrial Area East, Edmonton, AB

"Civil Enforcement Sale" property only for sale in this Commercial Condo being sold and to be accepted by buyer "Sight Unseen, Where-Is, As-Is". The property is purported to roughly 3400 square feet with a 2nd floor mezzanine that has 2 offices. Currently operated as a mechanic shop and condo fee's are estimated at roughly \$350/mth. Seller makes no warranties or representations on any details provided. All information and measurements have been obtained from the Tax Assessment, old MLS, a recent Appraisal and/or assumed, and could not be confirmed. "The measurements represented do not imply they are in accordance with the Residential Measurement Standard in Alberta". There is NO ACCESS to the property, drive-by's only and please respect the Owner's situation.

Listing information last updated on June 7th, 2025 at 10:47pm MDT