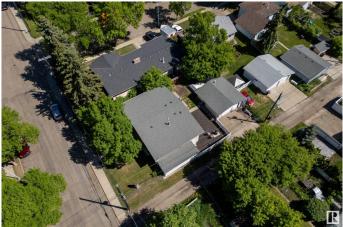

# \$425,000

5 Bedroom, 3.00 Bathroom, 1,372 sqft Single Family on 0.00 Acres

Beverly Heights, Edmonton, AB

Perfect family home steps away from the river valley! This spacious bi-level has 5 **BEDROOMS & 3 FULL BATHROOMS in more** than 2700 square feet. The west-facing living room with VAULTED CEILING is flooded with natural light from large windows. The nearby kitchen is open to the dining room & has tons of cabinet storage. On the main level, 2 bedrooms share a full bathroom, while the primary bedroom has its own 3-piece ensuite. The finished basement comes complete w/ 2 more bedrooms, a full bathroom & family room with potential wet bar or second kitchen. Never run out of storage again with large closets & a huge garden shed. The double detached garage offers covered parking or even more storage! The low-maintenance, fully-fenced yard is perfect for kids or pets. Feel comfortable knowing that many upgrades have been done including shingles (2018), furnace (2018), basement bathroom (2021), carpet (2023) & vinyl plank floor (2022). Love living on this quiet, tree-lined street surrounded by friendly neighbours.