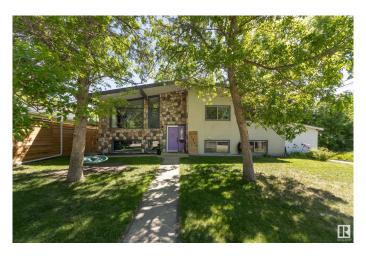

# \$425,000

5 Bedroom, 3.00 Bathroom, 1,372 sqft Single Family on 0.00 Acres

Beverly Heights, Edmonton, AB

Perfect family home steps away from the river valley! This spacious bi-level has 5 **BEDROOMS & 3 FULL BATHROOMS in more** than 2700 square feet. The west-facing living room with VAULTED CEILING is flooded with natural light from large windows. The nearby kitchen is open to the dining room & has tons of cabinet storage. On the main level, 2 bedrooms share a full bathroom, while the primary bedroom has its own 3-piece ensuite. The finished basement comes complete w/ 2 more bedrooms, a full bathroom & family room with potential wet bar or second kitchen. Never run out of storage again with large closets & a huge garden shed. The double detached garage offers covered parking or even more storage! The low-maintenance, fully-fenced yard is perfect for kids or pets. Feel comfortable knowing that many upgrades have been done including shingles (2018), furnace (2018), basement bathroom (2021), carpet (2023) & vinyl plank floor (2022). Love living on this quiet, tree-lined street surrounded by friendly neighbours.