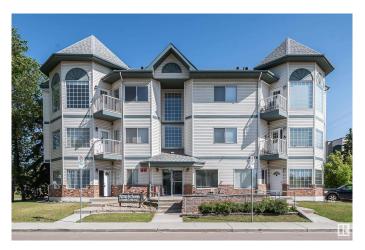

# \$148,900 - 101 11308 130 Avenue, Edmonton

MLS® #E4439515

#### \$148,900

1 Bedroom, 1.00 Bathroom, 789 sqft Condo / Townhouse on 0.00 Acres

Lauderdale, Edmonton, AB

MAIN FLOOR apartment in a GREAT LOCATION; Villa St Joseph is a well managed 3 story building. This 1-BEDroom 1-BTHroom main floor Apartment includes Heat, In suite Laundry, heated UNDERGROUND parking, and 6 appliances. This apartment boasts a bright and open concept, with loads of kitchen cabinets. Walking distance to Grand Truck rec center, walking trails and Tennis courts. Great investment property. 15-minute drive to Grant MacEwan University, University of Alberta, and the Ice District/Rogers Place. A few of the pictures have been staged. A must see!!

#### **Essential Information**

MLS® # E4439515 Price \$148,900

Bedrooms 1

Bathrooms 1.00

Full Baths 1

Square Footage 789 Acres 0.00

Year Built 1997

Type Condo / Townhouse Sub-Type Lowrise Apartment