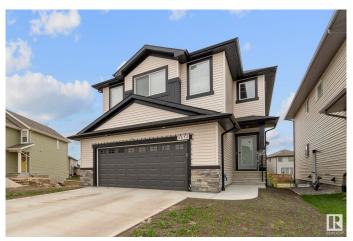

# \$689,000 - 3512 6 Street, Edmonton

MLS® #E4439622

#### \$689.000

4 Bedroom, 3.00 Bathroom, 2,293 sqft Single Family on 0.00 Acres

Maple Crest, Edmonton, AB

Nestled in the desirable Maple neighborhood, this stunning 4-bed, 3-bath home is now available for sale. Ideal for families or those who love to entertain, this property boasts a spacious layout and desirable features. The heart of the home is the modern kitchen, complete with a convenient island and a walk-in pantry, perfect for storing all your culinary essentials. You'll also appreciate the convenience of the double attached garage, protecting your vehicles from the elements. Retreat to the luxurious main bedroom ensuite. featuring dual sinks, a soaking bathtub, and a sleek glass standing shower. Completing the interior is a dedicated laundry room and a convenient entrance into the basement, offering potential for future customization.

## **Exterior**

Exterior Wood, Vinyl

Exterior Features Airport Nearby, Golf Nearby, Park/Reserve, Playground Nearby, Public

Transportation, Schools, Shopping Nearby

Roof Asphalt Shingles

Construction Wood, Vinyl