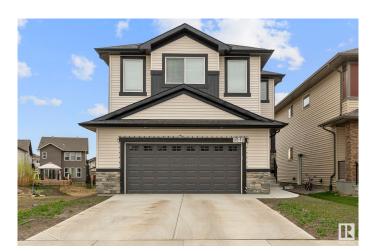

# \$689,000 - 3512 6 Street, Edmonton

MLS® #E4439622

#### \$689.000

4 Bedroom, 3.00 Bathroom, 2,293 sqft Single Family on 0.00 Acres

Maple Crest, Edmonton, AB

Nestled in the desirable Maple neighborhood, this stunning 4-bed, 3-bath home is now available for sale. Ideal for families or those who love to entertain, this property boasts a spacious layout and desirable features. The heart of the home is the modern kitchen, complete with a convenient island and a walk-in pantry, perfect for storing all your culinary essentials. You'll also appreciate the convenience of the double attached garage, protecting your vehicles from the elements. Retreat to the luxurious main bedroom ensuite. featuring dual sinks, a soaking bathtub, and a sleek glass standing shower. Completing the interior is a dedicated laundry room and a convenient entrance into the basement, offering potential for future customization.

#### **Essential Information**

MLS® # E4439622 Price \$689,000

Bedrooms 4

Bathrooms 3.00

Full Baths 3

Square Footage 2,293

Acres 0.00

Year Built 2022