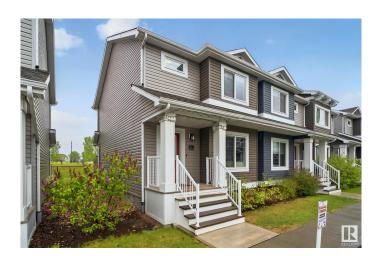

# \$299,999 - 26 4205 30 Street, Edmonton

MLS® #E4439811

### \$299,999

3 Bedroom, 1.50 Bathroom, 1,212 sqft Condo / Townhouse on 0.00 Acres

Larkspur, Edmonton, AB

This beautiful GREEN BACKING END UNIT located in Larkspur Landing is ready to call home! Close access to public transit, schools and playgrounds, shopping in Tamarack, and close proximity to Whitemud access. This home hosts an abundance of natural light, spacious living space and warm tones that are extra inviting! Featuring open concept living combining the living room, kitchen and dining for dinners, hangouts, and unforgettable memories. The backyard hosts a rear deck and thoughtful landscaping, while upstairs you're met with the primary bedroom with a walk-in closet, 2 additional bedrooms and a full bathroom to tie it all together. The basement of this home holds laundry, along with the readiness to be developed into your dream space. This home has everything you need to start your living in Larkspur Landing!

#### **Exterior**

Exterior Wood, Vinyl

Exterior Features Backs Onto Park/Trees, Playground Nearby, Public Transportation,

Schools, Shopping Nearby

Roof Asphalt Shingles

Construction Wood, Vinyl

Foundation Concrete Perimeter