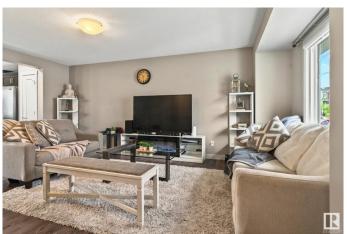

### \$299,999

3 Bedroom, 1.50 Bathroom, 1,212 sqft Condo / Townhouse on 0.00 Acres

Larkspur, Edmonton, AB

This beautiful GREEN BACKING END UNIT located in Larkspur Landing is ready to call home! Close access to public transit, schools and playgrounds, shopping in Tamarack, and close proximity to Whitemud access. This home hosts an abundance of natural light, spacious living space and warm tones that are extra inviting! Featuring open concept living combining the living room, kitchen and dining for dinners, hangouts, and unforgettable memories. The backyard hosts a rear deck and thoughtful landscaping, while upstairs you're met with the primary bedroom with a walk-in closet, 2 additional bedrooms and a full bathroom to tie it all together. The basement of this home holds laundry, along with the readiness to be developed into your dream space. This home has everything you need to start your living in Larkspur Landing!

## Interior

Appliances Dishwasher-Built-In, Dryer, Oven-Microwave, Refrigerator,

Stove-Electric, Washer

Heating Forced Air-1, Natural Gas

Stories 2

Has Basement Yes

Basement Full, Unfinished