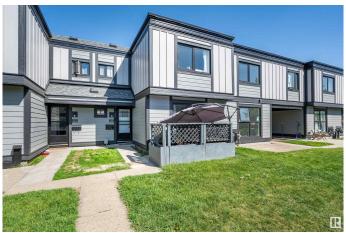

## \$167,500

3 Bedroom, 1.50 Bathroom, 1,110 sqft Condo / Townhouse on 0.00 Acres

Rundle Heights, Edmonton, AB

This updated 3-bedroom, 1.5-bath townhouse in Rundle Heights is move-in ready with a fresh coat of paint throughout, new subfloors and flooring in the bathrooms, new trim on the main floor, and a modern kitchen backsplash with a cozy breakfast nook. The home includes all major appliances: refrigerator, oven, microwave, dishwasher, washer, and dryer. It also features newer doors and windows(2024), a building envelope update(2024), and the shingles replaced eight years ago. The basement is unfinished, perfect for storage, hobbies, workout space or any future plans. There's also plenty of storage with basement shelves and added closet shelving. Terrific neighbours, and conveniently located close to parks, trails, schools, and shopping.