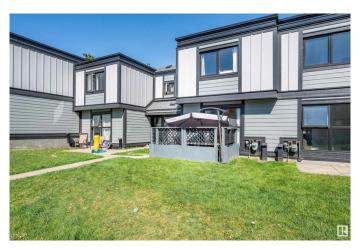

## \$167,500

3 Bedroom, 1.50 Bathroom, 1,110 sqft Condo / Townhouse on 0.00 Acres

Rundle Heights, Edmonton, AB

This updated 3-bedroom, 1.5-bath townhouse in Rundle Heights is move-in ready with a fresh coat of paint throughout, new subfloors and flooring in the bathrooms, new trim on the main floor, and a modern kitchen backsplash with a cozy breakfast nook. The home includes all major appliances: refrigerator, oven, microwave, dishwasher, washer, and dryer. It also features newer doors and windows(2024), a building envelope update(2024), and the shingles replaced eight years ago. The basement is unfinished, perfect for storage, hobbies, workout space or any future plans. There's also plenty of storage with basement shelves and added closet shelving. Terrific neighbours, and conveniently located close to parks, trails, schools, and shopping.