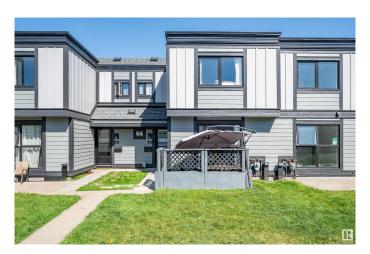

## \$167,500

3 Bedroom, 1.50 Bathroom, 1,110 sqft Condo / Townhouse on 0.00 Acres

Rundle Heights, Edmonton, AB

This updated 3-bedroom, 1.5-bath townhouse in Rundle Heights is move-in ready with a fresh coat of paint throughout, new subfloors and flooring in the bathrooms, new trim on the main floor, and a modern kitchen backsplash with a cozy breakfast nook. The home includes all major appliances: refrigerator, oven, microwave, dishwasher, washer, and dryer. It also features newer doors and windows(2024), a building envelope update(2024), and the shingles replaced eight years ago. The basement is unfinished, perfect for storage, hobbies, workout space or any future plans. There's also plenty of storage with basement shelves and added closet shelving. Terrific neighbours, and conveniently located close to parks, trails, schools, and shopping.