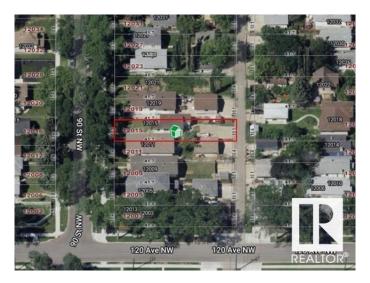

## **Community Information**

Address 12015 90 Street

Area Edmonton

Subdivision Alberta Avenue

City Edmonton
County ALBERTA

Province AB

Postal Code T5B 3Z2

### \$160,000

0 Bedroom, 0.00 Bathroom, Single Family on 0.00 Acres

Alberta Avenue, Edmonton, AB

Fantastic opportunity to build in the revitalizing community of Alberta Avenue. This 33' x 137' lot currently has a home with a finished basement and a tenant in place. The property is being sold for lot value only., Two new gas lines were professionally installed on the property IN 2023. The seller has also invested in detailed planning, including: Professionally drawn duplex plans with rental suites up and down ,lot survey site plan, and hazardous materials assessment report .All documents will be provided to the buyer. Situated on a beautiful tree-lined street, this vibrant and diverse neighborhood offers a strong sense of community, excellent dining options, frequent local events, and convenient access to downtown and major roadways.