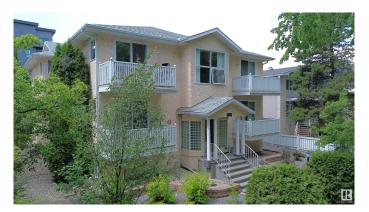

## \$2,250,000

0 Bedroom, 0.00 Bathroom, Multi-Family Commercial on 0.00 Acres

Wîhkwêntôwin, Edmonton, AB

RARE FIND 8 Suite Apartment in a Premium Downtown Location!! This Custom-Built property has Underground Heated Parking and just 1 block from the Valley Line LRT Route, Brewery District, Oliver Pool, Park / Off Leash Space and a short distance to Rogers Arena Ice District. This 10/10 Turnkey Building is in Immaculate condition with a good mix of suites (2-2 bdrm/6-1 bdrm/1 batch/caretaker suite) that are very spacious plus large kitchens and living rooms, In-Suite Laundry in all units with plenty of storage. The building has secured entrances, intercom system, Security Cameras etc and each suite is separately metered plus the secured heated underground parking area comes with 8 stalls, 6 additional storage units and 2 exterior parking stalls in back. This is basically an original owner building leaving you with substantial room for significant rent increases to meet or exceed current market rates.