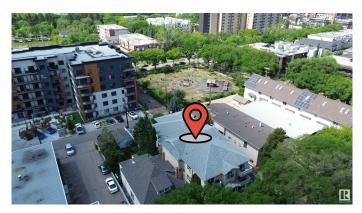

## \$2,250,000

0 Bedroom, 0.00 Bathroom, Multi-Family Commercial on 0.00 Acres

Wîhkwêntôwin, Edmonton, AB

RARE FIND 8 Suite Apartment in a Premium Downtown Location!! This Custom-Built property has Underground Heated Parking and just 1 block from the Valley Line LRT Route, Brewery District, Oliver Pool, Park / Off Leash Space and a short distance to Rogers Arena Ice District. This 10/10 Turnkey Building is in Immaculate condition with a good mix of suites (2-2 bdrm/6-1 bdrm/1 batch/caretaker suite) that are very spacious plus large kitchens and living rooms, In-Suite Laundry in all units with plenty of storage. The building has secured entrances, intercom system, Security Cameras etc and each suite is separately metered plus the secured heated underground parking area comes with 8 stalls, 6 additional storage units and 2 exterior parking stalls in back. This is basically an original owner building leaving you with substantial room for significant rent increases to meet or exceed current market rates.

# **Community Information**

| Address     | 10244 119 Street |
|-------------|------------------|
| Area        | Edmonton         |
| Subdivision | Wîhkwêntôwin     |
| City        | Edmonton         |
| County      | ALBERTA          |
| Province    | AB               |
| Postal Code | T5K 1Z4          |