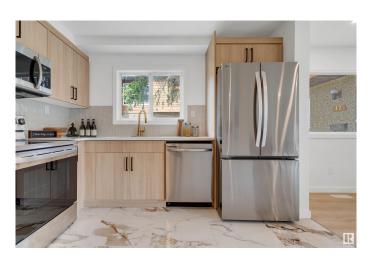

#### \$284,900

3 Bedroom, 1.50 Bathroom, 1,062 sqft Condo / Townhouse on 0.00 Acres

Daly Grove, Edmonton, AB

Welcome to Tamarack Park! This corner unit is conveniently located in Daly Grove near shopping, schools, and the Anthony Henday, this is a great place to call home for families and investors alike. Featuring a back patio / yard, 1.5 bathrooms, 3 bedrooms, A bonus room / office, and a fully finished basement this property has room for the whole family. The kitchen is updated with new cabinets, appliances, and quartz counter tops, tiled fireplace in living room, as well as tile, LVP floors, and carpet throughout. The fully finished basement features storage, laundry, rec room, and a home office / flex room

## Interior

Appliances Dishwasher-Built-In, Dryer, Refrigerator, Stove-Electric, Washer

Heating Forced Air-1, Natural Gas

Fireplace Yes

Fireplaces Tile Surround

Stories 2

Has Basement Yes

Basement Full, Finished