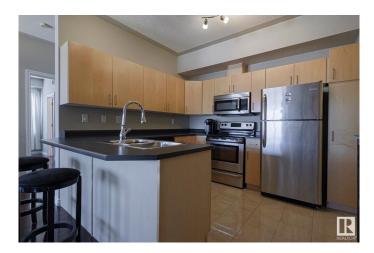

#### \$255,888

2 Bedroom, 2.00 Bathroom, 947 sqft Condo / Townhouse on 0.00 Acres

Downtown (Edmonton), Edmonton, AB

Magnificent in The Monaco!...This Spacious 947sqft Corner unit Boasts 2Beds, 2FULL Baths and 1 UNDERGROUND STALL. With its Wrap-around Balcony and situated across the street from Norquest College's Greenspace, you're walking distance to All the Action and immersed in Downtown Living! Additional Highlights include Newer Stainless Steel kitchen appliances (approx 4 yrs), ample Cabinet space, Peninsula Island with Breakfast Bar, Hunter Douglas two-way BLACK OUT BLINDS and 9FT ceilings. Adding even more value is the AIR CONDITIONING, In-suite Laundry with Storage, Electric Corner Fireplace, 4 piece Ensuite, Walk-in Closet and comes fully furnished. Close proximity to the ICE District, Shopping, Restaurants, and easy access to Public Transit/LRT to UofA, NAIT, along with walking distance to Grant Mac, all ensures a sound investment!...Reward yourself today and Start Enjoying the Downtown Lifestyle!

## **Community Information**

| Address                                                                                           | 202 10707 102 Avenue                                                                                                                                                      |
|---------------------------------------------------------------------------------------------------|---------------------------------------------------------------------------------------------------------------------------------------------------------------------------|
| Area                                                                                              | Edmonton                                                                                                                                                                  |
| Subdivision                                                                                       | Downtown (Edmonton)                                                                                                                                                       |
| City                                                                                              | Edmonton                                                                                                                                                                  |
| County                                                                                            | ALBERTA                                                                                                                                                                   |
| Province                                                                                          | AB                                                                                                                                                                        |
| Postal Code                                                                                       | T5J 5E4                                                                                                                                                                   |
| Amenities                                                                                         |                                                                                                                                                                           |
| Amenities                                                                                         | Air Conditioner, Parking-Visitor, Secured Parking, Security Door, Sprinkler System-Fire, Vinyl Windows                                                                    |
| Parking Spaces                                                                                    | 1                                                                                                                                                                         |
| Parking                                                                                           | Heated, Parkade, Underground                                                                                                                                              |
|                                                                                                   |                                                                                                                                                                           |
| Interior                                                                                          |                                                                                                                                                                           |
| Interior<br>Interior Features                                                                     | ensuite bathroom                                                                                                                                                          |
|                                                                                                   | ensuite bathroom<br>Air Conditioning-Central, Dishwasher-Built-In, Dryer, Microwave Hood<br>Fan, Refrigerator, Stove-Electric, Washer                                     |
| Interior Features                                                                                 | Air Conditioning-Central, Dishwasher-Built-In, Dryer, Microwave Hood                                                                                                      |
| Interior Features<br>Appliances                                                                   | Air Conditioning-Central, Dishwasher-Built-In, Dryer, Microwave Hood Fan, Refrigerator, Stove-Electric, Washer                                                            |
| Interior Features<br>Appliances<br>Heating                                                        | Air Conditioning-Central, Dishwasher-Built-In, Dryer, Microwave Hood<br>Fan, Refrigerator, Stove-Electric, Washer<br>Fan Coil, Forced Air-1, Natural Gas                  |
| Interior Features<br>Appliances<br>Heating<br># of Stories                                        | Air Conditioning-Central, Dishwasher-Built-In, Dryer, Microwave Hood<br>Fan, Refrigerator, Stove-Electric, Washer<br>Fan Coil, Forced Air-1, Natural Gas<br>4             |
| Interior Features<br>Appliances<br>Heating<br># of Stories<br>Stories                             | Air Conditioning-Central, Dishwasher-Built-In, Dryer, Microwave Hood<br>Fan, Refrigerator, Stove-Electric, Washer<br>Fan Coil, Forced Air-1, Natural Gas<br>4<br>1        |
| Interior Features<br>Appliances<br>Heating<br># of Stories<br>Stories<br>Has Basement             | Air Conditioning-Central, Dishwasher-Built-In, Dryer, Microwave Hood<br>Fan, Refrigerator, Stove-Electric, Washer<br>Fan Coil, Forced Air-1, Natural Gas<br>4<br>1<br>Yes |
| Interior Features<br>Appliances<br>Heating<br># of Stories<br>Stories<br>Has Basement<br>Basement | Air Conditioning-Central, Dishwasher-Built-In, Dryer, Microwave Hood<br>Fan, Refrigerator, Stove-Electric, Washer<br>Fan Coil, Forced Air-1, Natural Gas<br>4<br>1<br>Yes |