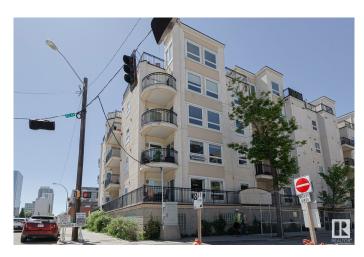

#### \$255,888

2 Bedroom, 2.00 Bathroom, 947 sqft Condo / Townhouse on 0.00 Acres

Downtown (Edmonton), Edmonton, AB

Magnificent in The Monaco!...This Spacious 947sqft Corner unit Boasts 2Beds, 2FULL Baths and 1 UNDERGROUND STALL. With its Wrap-around Balcony and situated across the street from Norquest College's Greenspace, you're walking distance to All the Action and immersed in Downtown Living! Additional Highlights include Newer Stainless Steel kitchen appliances (approx 4 yrs), ample Cabinet space, Peninsula Island with Breakfast Bar, Hunter Douglas two-way BLACK OUT BLINDS and 9FT ceilings. Adding even more value is the AIR CONDITIONING, In-suite Laundry with Storage, Electric Corner Fireplace, 4 piece Ensuite, Walk-in Closet and comes fully furnished. Close proximity to the ICE District, Shopping, Restaurants, and easy access to Public Transit/LRT to UofA, NAIT, along with walking distance to Grant Mac, all ensures a sound investment!...Reward yourself today and Start Enjoying the Downtown Lifestyle!

## **Community Information**

| Address                                                                                           | 202 10707 102 Avenue                                                                                                                                                      |
|---------------------------------------------------------------------------------------------------|---------------------------------------------------------------------------------------------------------------------------------------------------------------------------|
| Area                                                                                              | Edmonton                                                                                                                                                                  |
| Subdivision                                                                                       | Downtown (Edmonton)                                                                                                                                                       |
| City                                                                                              | Edmonton                                                                                                                                                                  |
| County                                                                                            | ALBERTA                                                                                                                                                                   |
| Province                                                                                          | AB                                                                                                                                                                        |
| Postal Code                                                                                       | T5J 5E4                                                                                                                                                                   |
| Amenities                                                                                         |                                                                                                                                                                           |
| Amenities                                                                                         | Air Conditioner, Parking-Visitor, Secured Parking, Security Door, Sprinkler System-Fire, Vinyl Windows                                                                    |
| Parking Spaces                                                                                    | 1                                                                                                                                                                         |
| Parking                                                                                           | Heated, Parkade, Underground                                                                                                                                              |
|                                                                                                   |                                                                                                                                                                           |
| Interior                                                                                          |                                                                                                                                                                           |
| Interior<br>Interior Features                                                                     | ensuite bathroom                                                                                                                                                          |
|                                                                                                   | ensuite bathroom<br>Air Conditioning-Central, Dishwasher-Built-In, Dryer, Microwave Hood<br>Fan, Refrigerator, Stove-Electric, Washer                                     |
| Interior Features                                                                                 | Air Conditioning-Central, Dishwasher-Built-In, Dryer, Microwave Hood                                                                                                      |
| Interior Features<br>Appliances                                                                   | Air Conditioning-Central, Dishwasher-Built-In, Dryer, Microwave Hood Fan, Refrigerator, Stove-Electric, Washer                                                            |
| Interior Features<br>Appliances<br>Heating                                                        | Air Conditioning-Central, Dishwasher-Built-In, Dryer, Microwave Hood<br>Fan, Refrigerator, Stove-Electric, Washer<br>Fan Coil, Forced Air-1, Natural Gas                  |
| Interior Features<br>Appliances<br>Heating<br># of Stories                                        | Air Conditioning-Central, Dishwasher-Built-In, Dryer, Microwave Hood<br>Fan, Refrigerator, Stove-Electric, Washer<br>Fan Coil, Forced Air-1, Natural Gas<br>4             |
| Interior Features<br>Appliances<br>Heating<br># of Stories<br>Stories                             | Air Conditioning-Central, Dishwasher-Built-In, Dryer, Microwave Hood<br>Fan, Refrigerator, Stove-Electric, Washer<br>Fan Coil, Forced Air-1, Natural Gas<br>4<br>1        |
| Interior Features<br>Appliances<br>Heating<br># of Stories<br>Stories<br>Has Basement             | Air Conditioning-Central, Dishwasher-Built-In, Dryer, Microwave Hood<br>Fan, Refrigerator, Stove-Electric, Washer<br>Fan Coil, Forced Air-1, Natural Gas<br>4<br>1<br>Yes |
| Interior Features<br>Appliances<br>Heating<br># of Stories<br>Stories<br>Has Basement<br>Basement | Air Conditioning-Central, Dishwasher-Built-In, Dryer, Microwave Hood<br>Fan, Refrigerator, Stove-Electric, Washer<br>Fan Coil, Forced Air-1, Natural Gas<br>4<br>1<br>Yes |