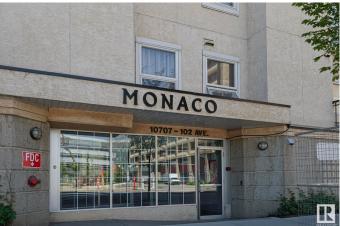

#### \$255,888

2 Bedroom, 2.00 Bathroom, 947 sqft Condo / Townhouse on 0.00 Acres

Downtown (Edmonton), Edmonton, AB

Magnificent in The Monaco!...This Spacious 947sqft Corner unit Boasts 2Beds, 2FULL Baths and 1 UNDERGROUND STALL. With its Wrap-around Balcony and situated across the street from Norquest College's Greenspace, you're walking distance to All the Action and immersed in Downtown Living! Additional Highlights include Newer Stainless Steel kitchen appliances (approx 4 yrs), ample Cabinet space, Peninsula Island with Breakfast Bar, Hunter Douglas two-way BLACK OUT BLINDS and 9FT ceilings. Adding even more value is the AIR CONDITIONING, In-suite Laundry with Storage, Electric Corner Fireplace, 4 piece Ensuite, Walk-in Closet and comes fully furnished. Close proximity to the ICE District, Shopping, Restaurants, and easy access to Public Transit/LRT to UofA, NAIT, along with walking distance to Grant Mac, all ensures a sound investment!...Reward yourself today and Start Enjoying the Downtown Lifestyle!