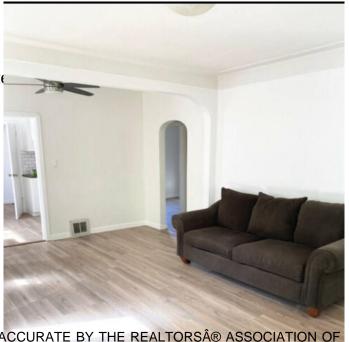

## \$379,900

3 Bedroom, 2.00 Bathroom, 768 sqft Single Family on 0.00 Acres

Montrose (Edmonton), Edmonton, AB

INVESTOR ALERT! This bungalow with basement suite sits on a OVERSIZED LOT - providing ample options for re-development OR great starter home with in-law suite. Huge detached double garage with additional RV parking inside the fenced back yard as well as FOUR ADDITIONAL PARKING SPACES outside the fenced lot. Home has been nicely updated and will not disappoint!