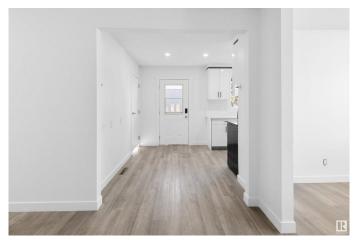

### \$425,000

5 Bedroom, 2.00 Bathroom, 1,005 sqft Single Family on 0.00 Acres

Rosslyn, Edmonton, AB

Beautifully renovated top to bottom bungalow with a fully permitted legal suite and separate side entrance. This move-in-ready home in the sought after area of ROSSLYN features brand-new appliances, modern flooring, fresh paint, and a stylish kitchen with granite countertops. The main level offers a kichen with nook, living room, dining room, 3 bedrooms and 1 full bathroom, flooded with natural light and updated with a contemporary touch. The bright basement suite includes 2 bedrooms, a full kitchen, and a spacious rec areaâ€"ideal for rental income or extended family. 2 new furnaces and new hot water tanks make it fully self contained. Located close to schools, parks, shopping, and transit, this home is perfect for families or investors looking for value and flexibility. Don't miss outâ€"this one won't last l

## Interior

Appliances Hood Fan, Stacked Washer/Dryer, Window Coverings,

Refrigerators-Two, Stoves-Two, Dishwasher-Two

Heating Forced Air-1, Natural Gas

Stories 2
Has Suite Yes
Has Basement Yes

Basement Full, Finished