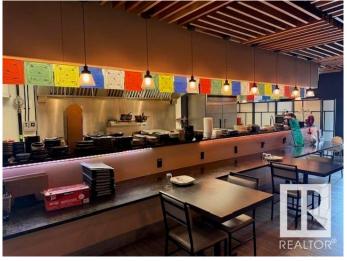

#### \$325,000

0 Bedroom, 0.00 Bathroom, Business on 0.00 Acres

Empire Park, Edmonton, AB

An excellent opportunity to own a well-located restaurant on one of Edmonton's highest traffic corridors â€" Calgary Trail. Currently operating as an Indian restaurant, this 35-seat dine-in space can easily be converted to the cuisine of your choice. Surrounded by numerous hotels, offices, and commercial businesses, this location offers strong potential for both lunch and dinner traffic. Ideal for a family-run operation, first-time buyers, or experienced restaurateurs looking to expand. Don't miss your chance to own a restaurant in a sought-after, high-visibility area.