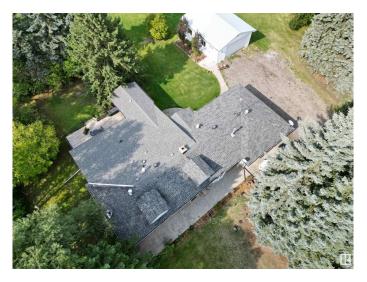

#### \$819,900

5 Bedroom, 3.00 Bathroom, 1,916 sqft Rural on 4.77 Acres

Meridian Estates (Parkland), Rural Parkland County, AB

Pride of ownership shines as you arrive at this beautifully maintained 4.77-acre property. Tucked away in a quiet cul-de-sac with easy access to Hwy 779, this private acreage offers the perfect blend of peaceful country living and modern convenience. The spacious home features 5 bedrooms, 2 full kitchens, 2 laundry rooms, a workout room, and a fully finished walkout basementâ€"ideal for extended family or multi-generational living. Recently renovated, including a brand new Aerobic Treatment System coming this month! it's move-in ready with plenty of room to grow. The heated, insulated double attached garage and large heated shop add incredible functionality. Outside, enjoy ample space for entertaining, RVs, trailers, and toys. Surrounded by open fields, this property offers true privacy and space to breathe.

#### **Essential Information**

MLS® # E4440263

Price \$819,900 Bedrooms 5

Bathrooms 3.00

Full Baths 3

Square Footage 1,916

Acres 4.77
Year Built 1978
Type Rural

Sub-Type Detached Single Family