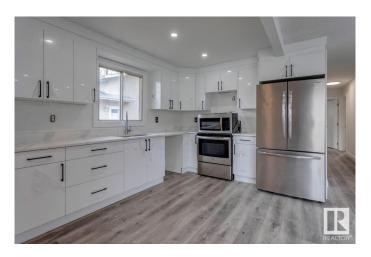

### \$409.900

4 Bedroom, 2.00 Bathroom, 1,041 sqft Single Family on 0.00 Acres

Kirkness, Edmonton, AB

This fully renovated, move-in ready home offers modern living with thoughtful upgrades throughout. The main floor features a stylish open-concept layout with a sleek kitchen, bright and spacious living room, two full bathrooms, and three well-sized bedrooms. The fully finished basement adds even more living space, including a comfortable living area, a full bedroom, a versatile den, another full bathroom, and plenty of storage. Recent updates include a brand-new water heater, a freshly poured driveway, and an enormous yardâ€"perfect for outdoor enjoyment or future plans. This home is ideal for families or anyone looking for a stylish and functional space.

#### Interior

Appliances Dishwasher-Built-In, Microwave Hood Fan, Refrigerator, Stove-Electric

Heating Forced Air-1, Natural Gas

Stories 2

Has Basement Yes

Basement Full, Finished