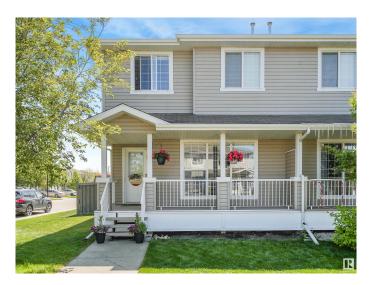

#### \$399,900

2 Bedroom, 3.50 Bathroom, 1,232 sqft Single Family on 0.00 Acres

Silver Berry, Edmonton, AB

Excellent opportunity to own this unique well kept 2 storey duplex in Wildrose. This large corner lot is well located close to schools, shopping and just steps from an exceptional community center. A charming porch leads you to the front main floor entrance and a spacious living room with a gas fireplace. There is plenty of cupboard and counter space in this large functional kitchen that leads to the back deck and and south facing back yard. The upper floor has two good sized primary bedrooms both complete with en-suite bathrooms. Back alley access leads to a double detached garage with room for additional parking and loads of guest parking on the road.