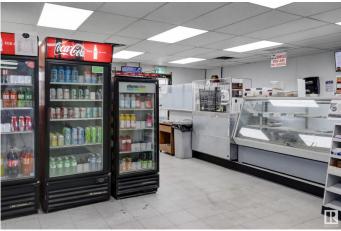

#### \$219,000

0 Bedroom, 0.00 Bathroom, Business on 0.00 Acres

Strathcona Industrial Park, Edmonton, AB

Prime Commercial Property in Strathcona Industrial Park! Unlock the potential of this exceptional corner property, strategically located in the bustling Strathcona Industrial Park. This versatile site is currently home to a thriving restaurant, courier service, U-Haul dealership, and lottery business, making it a dynamic investment opportunity with multiple revenue streams. Massive Corner Lot, Ample space for expansion or additional business ventures. Generous parking facilities to accommodate customers and staff. Spacious Warehouse and Office/Storage Areas ideal for various operational needs, providing flexibility for your business model. Located on a very busy street, ensuring maximum visibility and accessibility. Quick and easy connections to the Whitemud Freeway, facilitating efficient logistics and customer access. Whether you are looking to continue the successful operations already in place or envision your own unique business. Not to miss this golden oppurtunity!