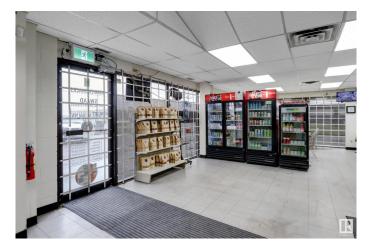

#### \$219,000

0 Bedroom, 0.00 Bathroom, Business on 0.00 Acres

Strathcona Industrial Park, Edmonton, AB

Prime Commercial Property in Strathcona Industrial Park! Unlock the potential of this exceptional corner property, strategically located in the bustling Strathcona Industrial Park. This versatile site is currently home to a thriving restaurant, courier service, U-Haul dealership, and lottery business, making it a dynamic investment opportunity with multiple revenue streams. Massive Corner Lot, Ample space for expansion or additional business ventures. Generous parking facilities to accommodate customers and staff. Spacious Warehouse and Office/Storage Areas ideal for various operational needs, providing flexibility for your business model. Located on a very busy street, ensuring maximum visibility and accessibility. Quick and easy connections to the Whitemud Freeway, facilitating efficient logistics and customer access. Whether you are looking to continue the successful operations already in place or envision your own unique business. Not to miss this golden oppurtunity!