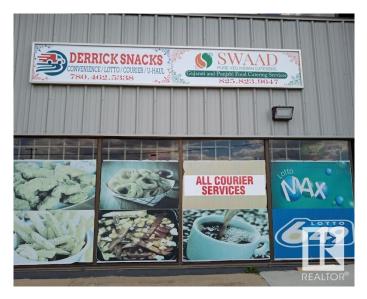

#### \$219,000

0 Bedroom, 0.00 Bathroom, Business on 0.00 Acres

Strathcona Industrial Park, Edmonton, AB

Prime Commercial Property in Strathcona Industrial Park! Unlock the potential of this exceptional corner property, strategically located in the bustling Strathcona Industrial Park. This versatile site is currently home to a thriving restaurant, courier service, U-Haul dealership, and lottery business, making it a dynamic investment opportunity with multiple revenue streams. Massive Corner Lot, Ample space for expansion or additional business ventures. Generous parking facilities to accommodate customers and staff. Spacious Warehouse and Office/Storage Areas ideal for various operational needs, providing flexibility for your business model. Located on a very busy street, ensuring maximum visibility and accessibility. Quick and easy connections to the Whitemud Freeway, facilitating efficient logistics and customer access. Whether you are looking to continue the successful operations already in place or envision your own unique business. Not to miss this golden oppurtunity!