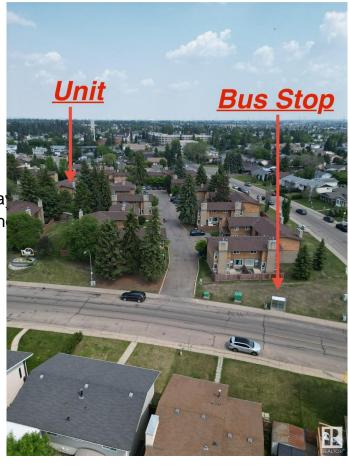

### \$234,990

3 Bedroom, 1.50 Bathroom, 1,128 sqft Condo / Townhouse on 0.00 Acres

Daly Grove, Edmonton, AB

Welcome to Tamarack Park! This bright and spacious corner unit is ideally located in the family-friendly community of Daly Grove, just minutes from shopping, schools, and easy access to the Anthony Henday Drive. Whether you're a first-time home buyer, growing family, or savvy investor, this property offers a fantastic opportunity. Enjoy the convenience of low condo fees, a private back patio and yard, and a functional layout featuring 3 bedrooms, 1.5 bathrooms, and ample natural light. Don't miss your chance to own in a well-managed complex that's perfect for comfortable living and long-term value.