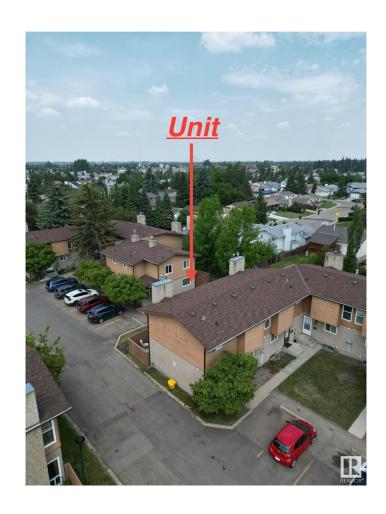

### \$234,990

3 Bedroom, 1.50 Bathroom, 1,128 sqft Condo / Townhouse on 0.00 Acres

Daly Grove, Edmonton, AB

Welcome to Tamarack Park! This bright and spacious corner unit is ideally located in the family-friendly community of Daly Grove, just minutes from shopping, schools, and easy access to the Anthony Henday Drive. Whether you're a first-time home buyer, growing family, or savvy investor, this property offers a fantastic opportunity. Enjoy the convenience of low condo fees, a private back patio and yard, and a functional layout featuring 3 bedrooms, 1.5 bathrooms, and ample natural light. Don't miss your chance to own in a well-managed complex that's perfect for comfortable living and long-term value.