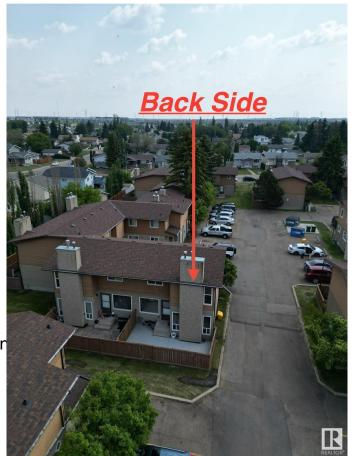

### \$234,990

3 Bedroom, 1.50 Bathroom, 1,128 sqft Condo / Townhouse on 0.00 Acres

Daly Grove, Edmonton, AB

Welcome to Tamarack Park! This bright and spacious corner unit is ideally located in the family-friendly community of Daly Grove, just minutes from shopping, schools, and easy access to the Anthony Henday Drive. Whether you're a first-time home buyer, growing family, or savvy investor, this property offers a fantastic opportunity. Enjoy the convenience of low condo fees, a private back patio and yard, and a functional layout featuring 3 bedrooms, 1.5 bathrooms, and ample natural light. Don't miss your chance to own in a well-managed complex that's perfect for comfortable living and long-term value.