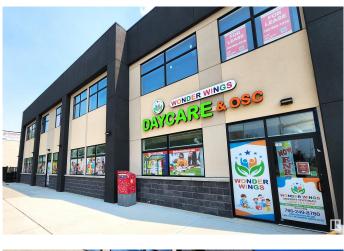

# \$0 - 12232 118 Avenue, Edmonton

MLS® #E4441234

#### \$0

0 Bedroom, 0.00 Bathroom, Office on 0.00 Acres

Prince Charles, Edmonton, AB

Now Leasing – Up to 5,522 sq. ft. of second-floor commercial space on busy 118 Avenue! Join a strong tenant mix including a daycare, dental clinic, and popular restaurant. This high-exposure space is fully demisable into units as small as 1,496 sq. ft., offering flexible options for medical, professional, wellness, or education-based businesses. CB1 zoning allows for a wide variety of uses. Features include optional digital signage (\$) for added visibility, bright open layouts, A/C and plenty of street and rear parking. Located minutes from downtown, vibrant 124 Street, and the growing Blatchford area. PRIME LOCATION . Landlord is offering flexible lease terms and incentives for qualified tenants. Excellent opportunity to grow your business in a high-traffic, established commercial hub. Customize your space and move in quicklyâ€"this won't last long!