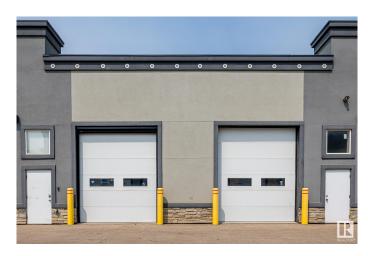

### \$620,000

0 Bedroom, 0.00 Bathroom, Industrial on 0.00 Acres

Lewis Farms Industrial, Edmonton, AB

2 Commercial storage bays side by side, joined by a man door. Both units have 12'x14' overhead doors. Suitable for small business. storage .Conveniently located in the West near HWY 16A and Anthony Henday for easy access. Unit 2 is fully finished office space that includes 2 offices on the main, 2 pc bathroom, hot water on demand, a kitchen w/ refrigerator, dishwasher, sink, a microwave, and a storage room. Upstairs in unit #2 - a finished mezzanine featuring an open area, and a closed office space behind it. Floors are LVP, the unit is wired for sound and automated lighting installed. The overhead door has a massive screen attached to allow air flow when opened. Unit #3 has its own 12'x14' overhead door, a storage room with b/i shelving, on the main floor., the mezzanine (2nd floor) is open for storage. No running water in this unit. All units have access to a finished club house. Condo fee includes power, natural gas, maintenance to common prop., security, snow removal, insurance and reserve fund.