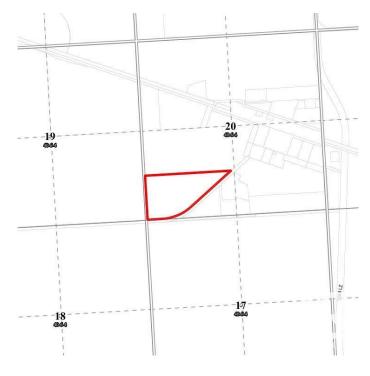

#### \$10,000

0 Bedroom, 0.00 Bathroom, Rural on 51.36 Acres

None, Rural Provost M.D., AB

Farm Grazing License for sale by Auction - Bidding starts June 20 at 9:00am. Lots begin closing at 2pm June 26, 2025. Listed price is starting bid/reserve for auction and has no bearing on final sale price or actual value. LAND SIZE: 20.8 hectares / 51.36 Acres. Perimeter fencing needs repairs. LEGAL: Part of SW-20-40-6-W4

# **Community Information**

Address Twp Rd 403a

Area Rural Provost M.D.

Subdivision None

City Rural Provost M.D.

County ALBERTA

Province AB

Postal Code T0B 0Z0