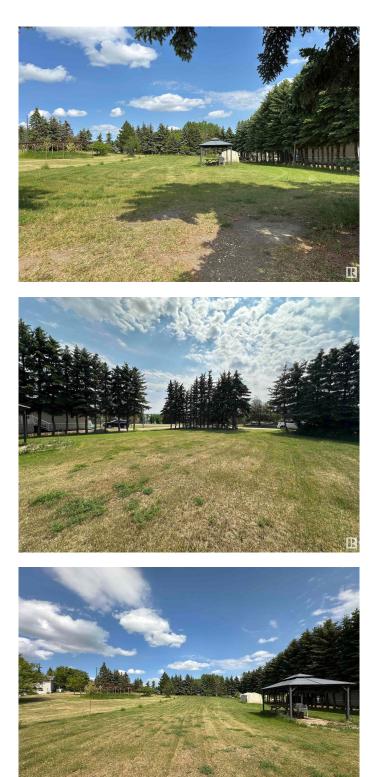

# \$57,000

0 Bedroom, 0.00 Bathroom, Rural on 0.50 Acres

Model Development, Rural Bonnyville M.D., AB

If you've been dreaming of living at the lake, here's your chance! Imagine stunning lake views, paved walking paths, easy access to the lake and the convenience of paved roads just minutes from Bonnyville. No restrictive covenants on title - located in the Model Development Subdivision at Moose Lake. Spanning nearly a half acre, power and gas is available at the property line and majestic evergreens frame the fully landscaped lot. The Bonnyville Golf & Country Club is just down the road and the property is less than 2.5 hours from Edmonton. Make those dreams come true!

# Exterior

Exterior Features Backs Onto Park/Trees, Flat Site, Lake View, Landscaped