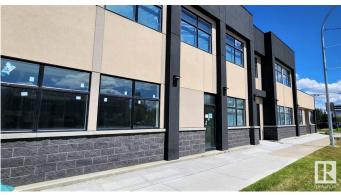

# \$3,850,000

0 Bedroom, 0.00 Bathroom, Retail on 0.00 Acres

Prince Charles, Edmonton, AB

Investor Alert! Exceptional opportunity to own a new, high-exposure 12,000+ sq.ft. retail/office building on bustling 118 Avenueâ€"earning over \$222K in net income at just 60% leased! This modern, well-designed asset features a 10 years secure long-term leases with established retail tenants on the main floor. The second floor offers 5,500+ sq.ft. of prime space with flexible zoningâ€"ideal for medical, professional offices, fitness, restaurant/bar, or future residential units\*\*. offering huge upside as you lease it out. Bonus income from a digital billboard adds to the strong returns. Surrounded by major anchors like McDonald's and St. John Ambulance, with ample parking and minutes to downtown & Blatchford. New construction. Proven income. Massive growth potential. A smart investment in one of Edmonton's busiest corridors!