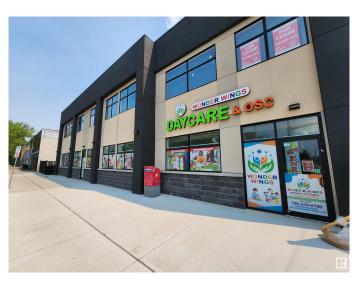

# \$3,850,000

0 Bedroom, 0.00 Bathroom, Retail on 0.00 Acres

Prince Charles, Edmonton, AB

Investor Alert! Exceptional opportunity to own a new, high-exposure 12,000+ sq.ft. retail/office building on bustling 118 Avenueâ€"earning over \$222K in net income at just 60% leased! This modern, well-designed asset features a 10 years secure long-term leases with established retail tenants on the main floor. The second floor offers 5,500+ sq.ft. of prime space with flexible zoningâ€"ideal for medical, professional offices, fitness, restaurant/bar, or future residential units\*\*. offering huge upside as you lease it out. Bonus income from a digital billboard adds to the strong returns. Surrounded by major anchors like McDonald's and St. John Ambulance, with ample parking and minutes to downtown & Blatchford. New construction. Proven income. Massive growth potential. A smart investment in one of Edmonton's busiest corridors!