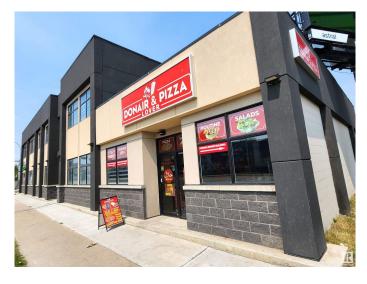

# \$3,850,000

0 Bedroom, 0.00 Bathroom, Retail on 0.00 Acres

Prince Charles, Edmonton, AB

Investor Alert! Exceptional opportunity to own a new, high-exposure 12,000+ sq.ft. retail/office building on bustling 118 Avenueâ€"earning over \$222K in net income at just 60% leased! This modern, well-designed asset features a 10 years secure long-term leases with established retail tenants on the main floor. The second floor offers 5,500+ sq.ft. of prime space with flexible zoningâ€"ideal for medical, professional offices, fitness, restaurant/bar, or future residential units\*\*. offering huge upside as you lease it out. Bonus income from a digital billboard adds to the strong returns. Surrounded by major anchors like McDonald's and St. John Ambulance, with ample parking and minutes to downtown & Blatchford. New construction. Proven income. Massive growth potential. A smart investment in one of Edmonton's busiest corridors!