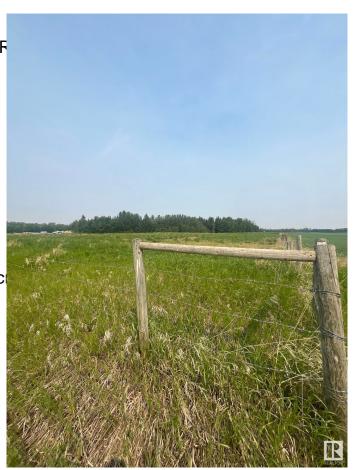

### \$89,900

0 Bedroom, 0.00 Bathroom, Rural on 10.01 Acres

None, Rural Thorhild County, AB

Dare to dream. This beautiful serene property is able to fulfill many different dreams. It is a great mix of approximately 7 acres of open rolling hay or pastureland with the remaining 3 acres being treed with a small dug out. There are many possible building sites some facilitating a walk out basement. Power and gas lines run along the township on the south side of the land, for ease of bringing both onto the property. A well has already been drilled on the property. This land would also be great for summer grazing if you are looking for more land for your herd. The opportunities for this land are limitless. It is only 10min to the quaint town of Thorhild and approximately 22min to the bustling town of Redwater and Tim Hortons. Check out the beauty and tranquility of the north in this gem.