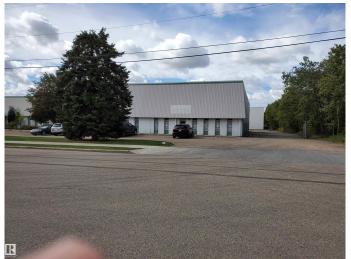

# \$0

0 Bedroom, 0.00 Bathroom, Industrial on 0.00 Acres

Bonaventure Industrial, Edmonton, AB

Excellent lease opportunity. Combined office / warehouse space of 6606 sq ft . Front open space, approximately 1390sq ft, on main floor consists of reception area, office area, large boardroom with kitchen, 2 main floor washrooms. Mezzanine area, 1390 +/- sq ft, above office area, closed in, offers flexible use space & with separate washroom. Large warehouse, 24 ft ceiling, rear load leveling dock loading with 12x 12 overhead door, second dock loading with 8x 10 ft overhead door. Rear man door entrance Overhead heaters in warehouse area, force air furnace, A/C for offices. Great access to 149 street, St Albert Trail and Yellowhead Trail.