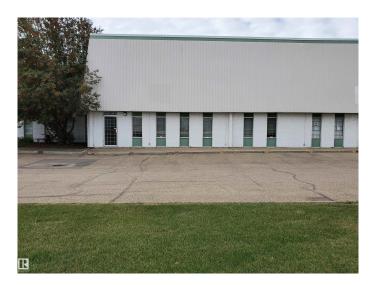

# \$0

0 Bedroom, 0.00 Bathroom, Industrial on 0.00 Acres

Bonaventure Industrial, Edmonton, AB

Excellent lease opportunity. Combined office / warehouse space of 6606 sq ft . Front open space, approximately 1390sq ft, on main floor consists of reception area, office area, large boardroom with kitchen, 2 main floor washrooms. Mezzanine area, 1390 +/- sq ft, above office area, closed in, offers flexible use space & with separate washroom. Large warehouse, 24 ft ceiling, rear load leveling dock loading with 12x 12 overhead door, second dock loading with 8x 10 ft overhead door. Rear man door entrance Overhead heaters in warehouse area, force air furnace, A/C for offices. Great access to 149 street, St Albert Trail and Yellowhead Trail.