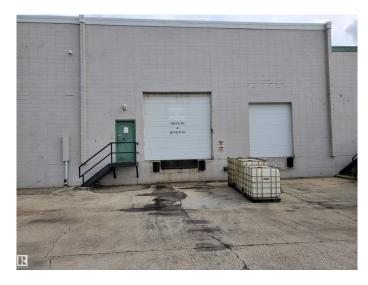

# \$0

0 Bedroom, 0.00 Bathroom, Industrial on 0.00 Acres

Bonaventure Industrial, Edmonton, AB

Excellent lease opportunity. Combined office / warehouse space of 6606 sq ft . Front open space, approximately 1390sq ft, on main floor consists of reception area, office area, large boardroom with kitchen, 2 main floor washrooms. Mezzanine area, 1390 +/- sq ft, above office area, closed in, offers flexible use space & with separate washroom. Large warehouse, 24 ft ceiling, rear load leveling dock loading with 12x 12 overhead door, second dock loading with 8x 10 ft overhead door. Rear man door entrance Overhead heaters in warehouse area, force air furnace, A/C for offices. Great access to 149 street, St Albert Trail and Yellowhead Trail.