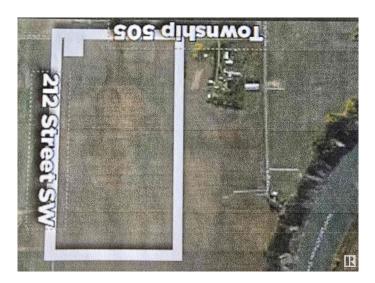

# \$1,899,999 - 20510 89 Avenue, Edmonton

MLS® #E4443149

#### \$1,899,999

0 Bedroom, 0.00 Bathroom, Land Commercial on 0.00 Acres

Edmonton South West, Edmonton, AB

Great investment parcel, recent zoneing changes, from ag to future non-residential, part of the RABBIT HILLD DISTRICT PLAN, IN THE CITY OF EDMONTON, this 77.59 Acres. Perfect long-term hard asset investment potential for future development as southwest Edmonton expands. Close proximity to Edmonton's 77.59 Acres. Perfect longprestigious North Saskatchewan River Valley; Seller will entertain a Vendor Take-Back Mortgage; Relatively flat topography with great farmland potential; Estimated Driving Times: 12 minutes to Edmonton International Airport (YEG), 8 Minutes to Nisku, Alberta, 7 minutes to Rabbit Hill Snow Resort, 4 minute to Devon, Alberta. Legal Address: 1523717; 1; 2/ Zoning: AES (Agricultural Edmonton South). Seller open to selling adjacent 78.58 Acres. Buyer's to confirm information during their due diligence. Information herein and auxiliary information subject to becoming outdated in time, change, and/or deemed reliable but not guaranteed. Buyer to confirm information during their Due Diligence.

## **Community Information**

| Address     | 20510 89 Avenue     |
|-------------|---------------------|
| Area        | Edmonton            |
| Subdivision | Edmonton South West |
| City        | Edmonton            |
| County      | ALBERTA             |
| Province    | AB                  |
| Postal Code | T6Y 0K8             |