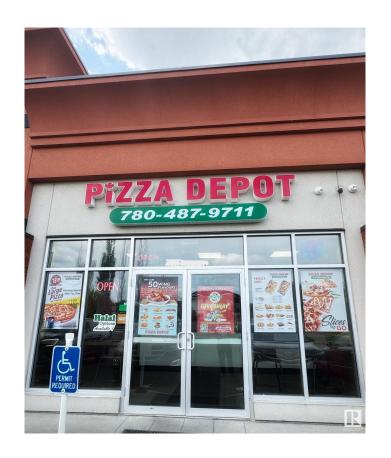

### \$315,000

0 Bedroom, 0.00 Bathroom, Business on 0.00 Acres

Silver Berry, Edmonton, AB

Pizza Depot Franchise for Sale in Tamarack (South Edmonton)! Well-established national franchise located in a high-traffic retail plaza near Meadows Transit Centre. Surrounded by residential neighborhoods and major retail, this location benefits from excellent visibility and steady walk-in traffic. Modern, clean interior with strong brand presence. Consistent sales and loyal customer base make this a great opportunity for owner-operators or investors. Full franchise training and support provided. Financials available to qualified buyers. Turnkey operation with growth potential in a rapidly developing area. Please do not approach staff directly.