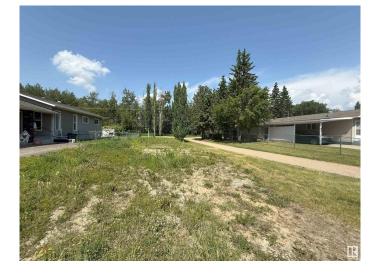

### \$159,900

0 Bedroom, 0.00 Bathroom, Single Family on 0.00 Acres

Forest Green\_STPL, Stony Plain, AB

Investors or first time buyers that are sick of competing for a home; here is your opportunity! Build your dream starter home on this lot that backs onto walking trails and trees in the mature neighborhood of Forest Green! Forest Green is a prime location; close to Whispering Waters park, the BMX track, skate park, Forest Green School and the extensive walking trail system that takes you through Stony Plain. This lot is perfect for a modern 2 story with front attached garage & finished basement with a legal suite! Have a built in mortgage helper, or easily cashflow and rent the main home ad suite out! Lot is Approx 40'x110' and is Zoned R-1: large lot detached dwelling which allows you to build a legal suite in the home. Total lot area is 400 m2.