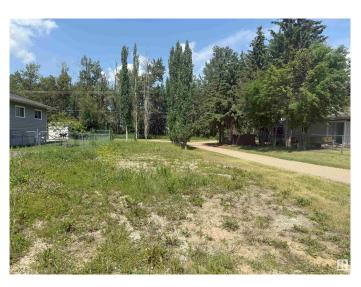

### \$159,900

0 Bedroom, 0.00 Bathroom, Single Family on 0.00 Acres

Forest Green\_STPL, Stony Plain, AB

Investors or first time buyers that are sick of competing for a home; here is your opportunity! Build your dream starter home on this lot that backs onto walking trails and trees in the mature neighborhood of Forest Green! Forest Green is a prime location; close to Whispering Waters park, the BMX track, skate park, Forest Green School and the extensive walking trail system that takes you through Stony Plain. This lot is perfect for a modern 2 story with front attached garage & finished basement with a legal suite! Have a built in mortgage helper, or easily cashflow and rent the main home ad suite out! Lot is Approx 40'x110' and is Zoned R-1: large lot detached dwelling which allows you to build a legal suite in the home. Total lot area is 400 m2.