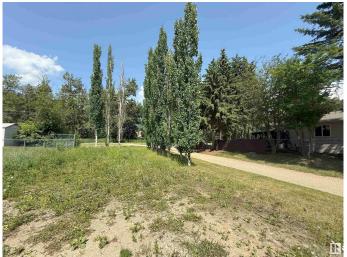

### \$159,900

0 Bedroom, 0.00 Bathroom, Single Family on 0.00 Acres

Forest Green\_STPL, Stony Plain, AB

Investors or first time buyers that are sick of competing for a home; here is your opportunity! Build your dream starter home on this lot that backs onto walking trails and trees in the mature neighborhood of Forest Green! Forest Green is a prime location; close to Whispering Waters park, the BMX track, skate park, Forest Green School and the extensive walking trail system that takes you through Stony Plain. This lot is perfect for a modern 2 story with front attached garage & finished basement with a legal suite! Have a built in mortgage helper, or easily cashflow and rent the main home ad suite out! Lot is Approx 40'x110' and is Zoned R-1: large lot detached dwelling which allows you to build a legal suite in the home. Total lot area is 400 m2.

#### **Exterior**

Exterior Features Backs Onto Park/Trees, Flat Site, No Back Lane, Playground Nearby,

Schools